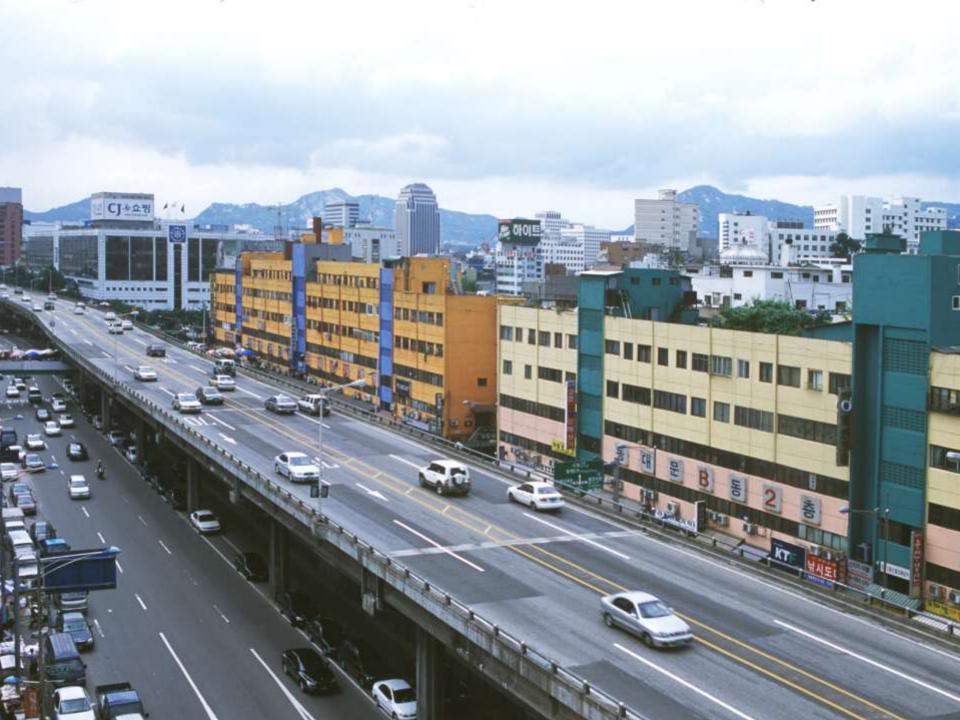

#### Cheonggyecheon River Restoration, Seoul, Korea 2002-2007

President of Korea Lee Myung-bak

Expressway Damaged by the 1989 Earthquake San Francisco &

one of the many stepping stones along the cheonggyecheon