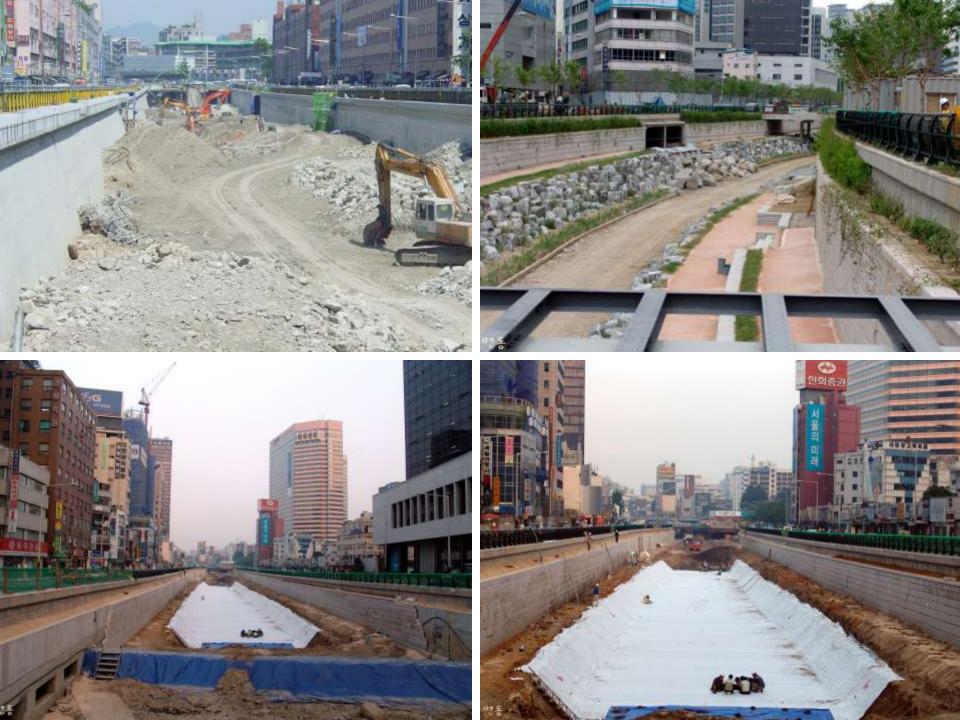

#### Cheonggyecheon River Restoration, Seoul, Korea 2002-2007

President of Korea Lee Myung-bak

Expressway Damaged by the 1989 Earthquake San Francisco &

one of the many stepping stones along the cheonggyecheon