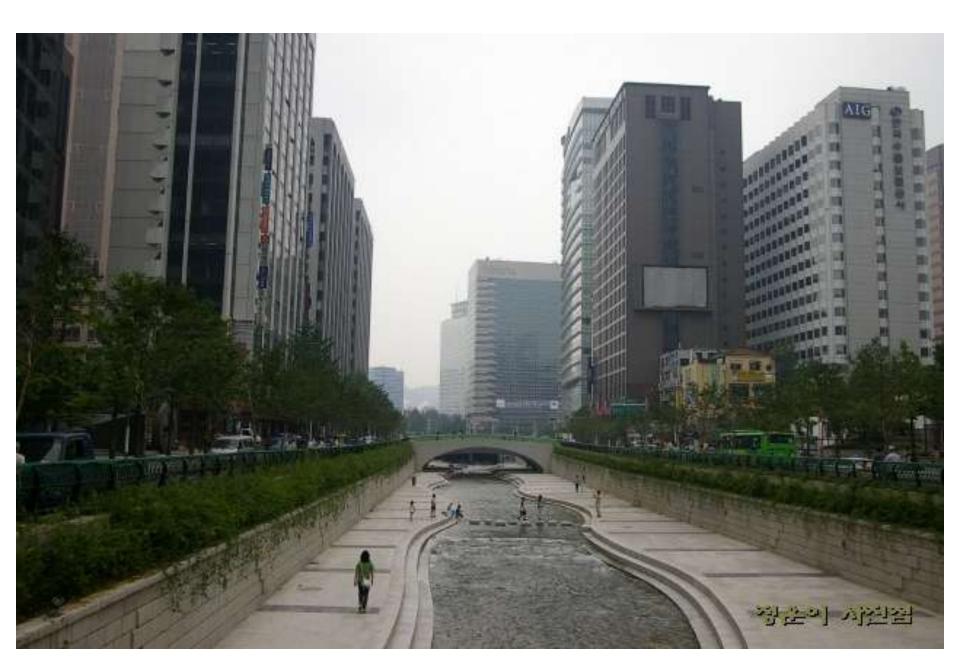

#### Cheonggyecheon River Restoration, Seoul, Korea 2002-2007

President of Korea Lee Myung-bak

Expressway Damaged by the 1989 Earthquake San Francisco &

one of the many stepping stones along the cheonggyecheon