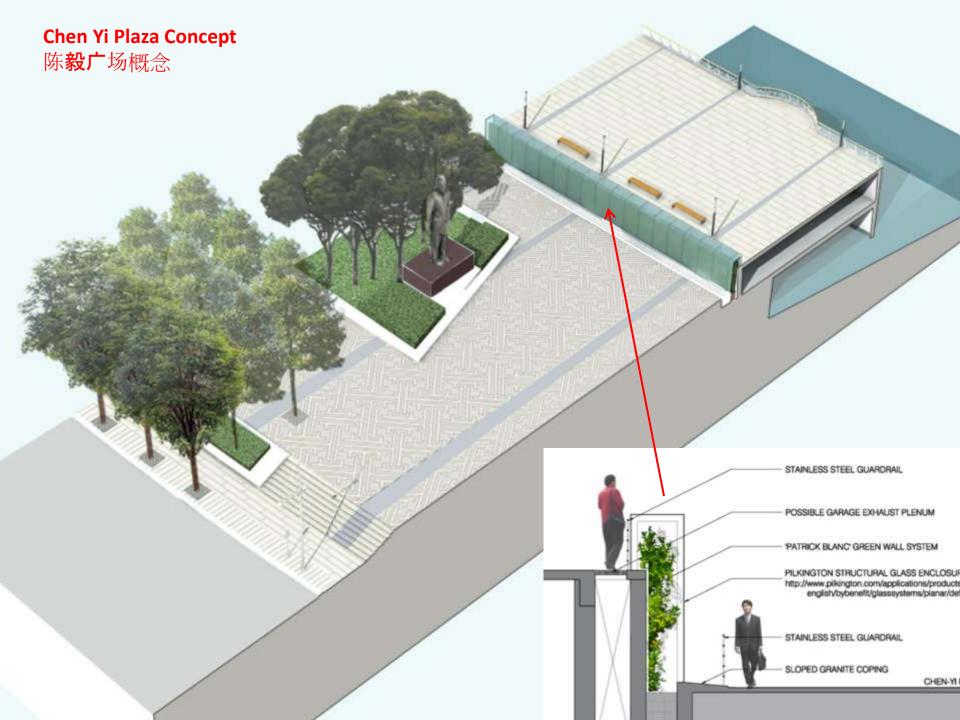

er 175,000 vehicles/day











**Rose Kennedy Greenway Development Parcels** 













The 'Seven Copley or Post Office Squares' Plan for the Central Artery



















### HARBOR PARK PAVILION Boston Massachusetts



### CENTRAL WHARF PLAZA Boston Massachusetts









BEFORE

AFTER







## Reconstruction of the Bund, Shanghai 2007-2010 上海市外滩滨水区城市设计























Public Space to be Gained

-

di Nest

al and a second













## 3. The Boulevard Promenade













Lovers Wall from Zhongshan Dong Road 从中山东路看情人墙

- H-

trank ma

mile the House

1111

¥:



Financial Plaza from City 从城市中俯瞰金融广场

OPTION 2 — All Cultural Exhibit Screens 方案二 三部分均为文化展示屏幕 140

#

Ħ

t

#### Financial Plaza systems 金融广场空间系统与结构

light cannons 射灯光柱

### NIGHT LIGHTING 夜间照明











#### Phyto Wall Section 植被墙体剖面图





















# 5. The Floating Park

HIII

2101



The Floating ents Park

4.1



## Six Special Places Along the Bund











# 6. View Tower & Connection to Old City











#### 上海市外滩滨水区城市设计









#### Cheonggyecheon River Restoration, Seoul, Korea 2002-2007



President of Korea Lee Myung-bak

Expressway Damaged by the 1989 Earthquake San Francisco &









one of the many stepping stones along the cheonggyecheon

























### **Three 'Big Digs':** Rethinking the Urban Highway

Alex Krieger - Chann Krieger NBBJ – Harvard GSD 23 February 2012

- 1. Depression of the Central Artery, Boston 1988-2008
  - 2. Cheonggyecheon River Restoration, Seoul, Korea 2003-2006
    - 3. The Redesign of the Bund, Shanghai, China 2007-201