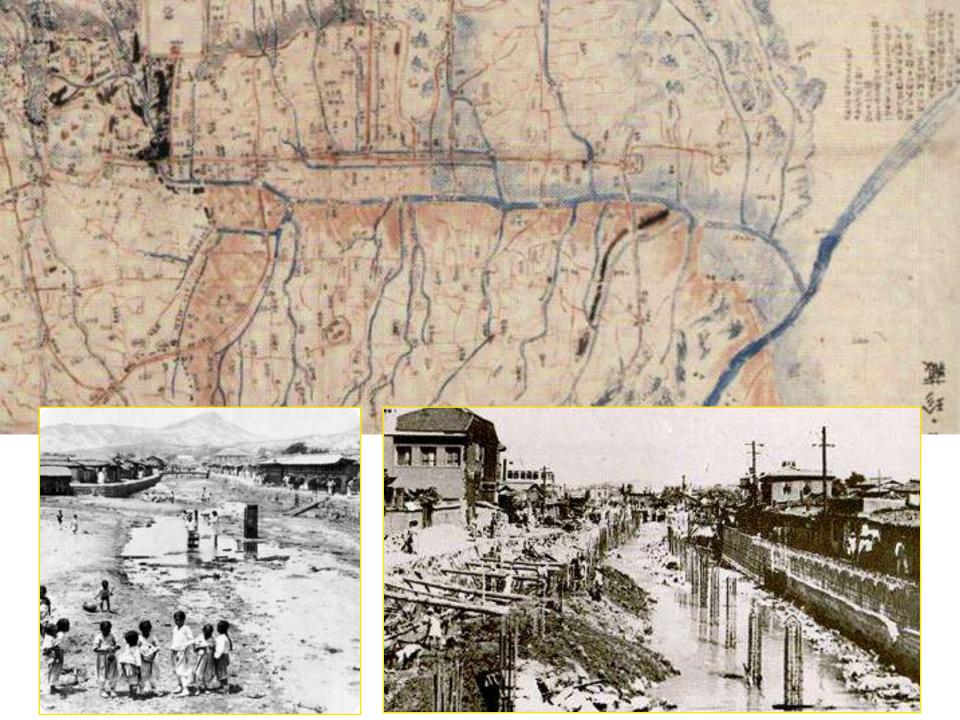

#### Cheonggyecheon River Restoration, Seoul, Korea 2002-2007

President of Korea Lee Myung-bak

Expressway Damaged by the 1989 Earthquake San Francisco &

one of the many stepping stones along the cheonggyecheon