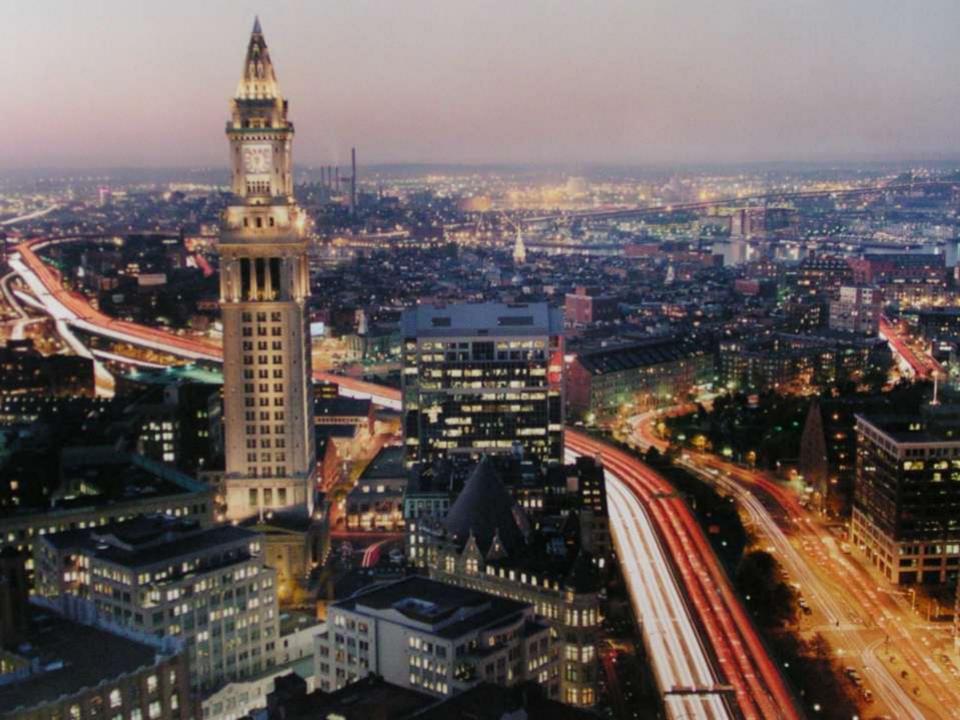

# Three "Big Digs"

- 1. Depression of the Central Artery, Boston 1988-2008
  - 2. Cheonggyecheon River Restoration, Seoul, Korea 2003-2006
    - 3. The Redesign of the Bund, Shanghai, China 2007-2010

1. Boston's Central Artery

Constructed 1949-1955

Demolished, Rebuilt – and Widened – Underground 1988-2008

down the prices of these items. You get one of today's greatest bargains

ETHYL CORPORATION New York 17, N.Y.

The 1948 Joint Board Metropolitan Master Highway Plan proposed two transportation rings (the 6th & 7th proposed) for Boston: What would become I-128 and an Inner Belt, the 1st, & only, segment of which was built as the Central Artery