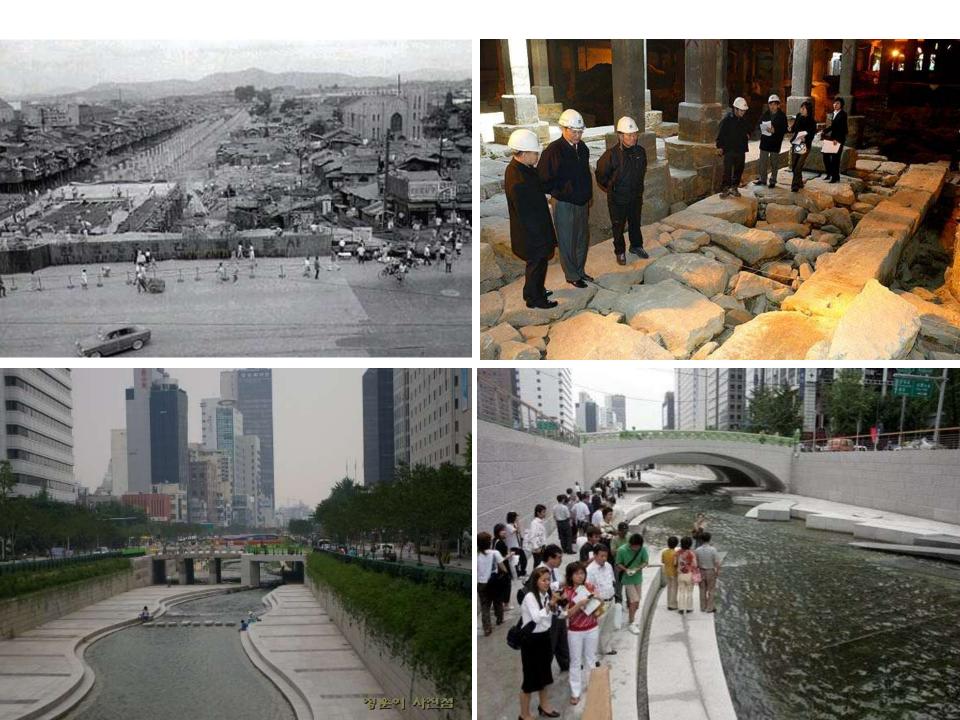

#### Cheonggyecheon River Restoration, Seoul, Korea 2002-2007

President of Korea Lee Myung-bak

Expressway Damaged by the 1989 Earthquake San Francisco &

one of the many stepping stones along the cheonggyecheon