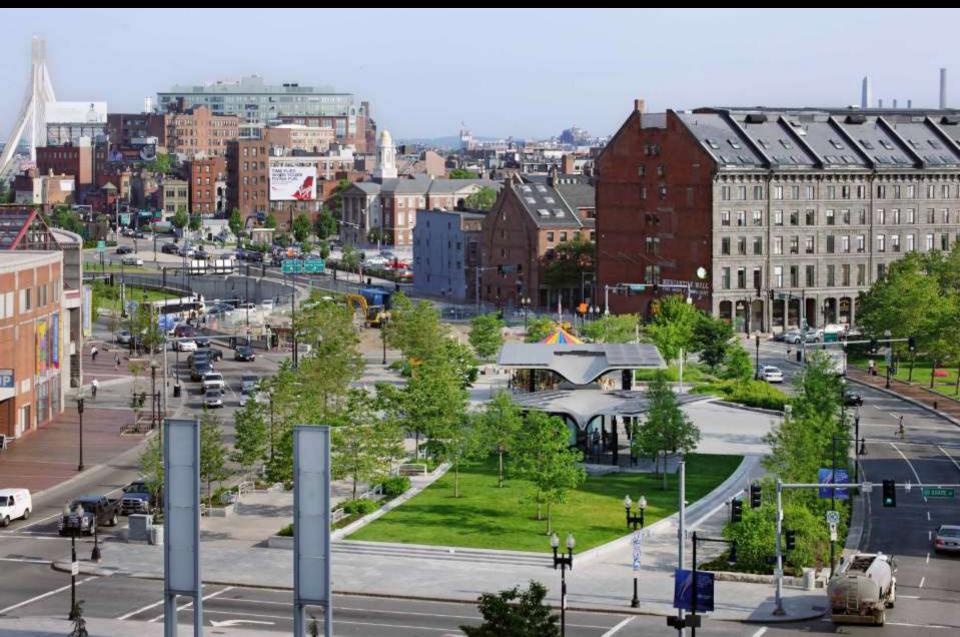

Central Artery Construction 1949-55

Central Artery Designed to a Capacity of 65,000 vehicles/day, within a decade was carrying over 175,000 vehicles/day

**Rose Kennedy Greenway Development Parcels** 

The 'Seven Copley or Post Office Squares' Plan for the Central Artery

### HARBOR PARK PAVILION Boston Massachusetts

### CENTRAL WHARF PLAZA Boston Massachusetts

BEFORE

AFTER