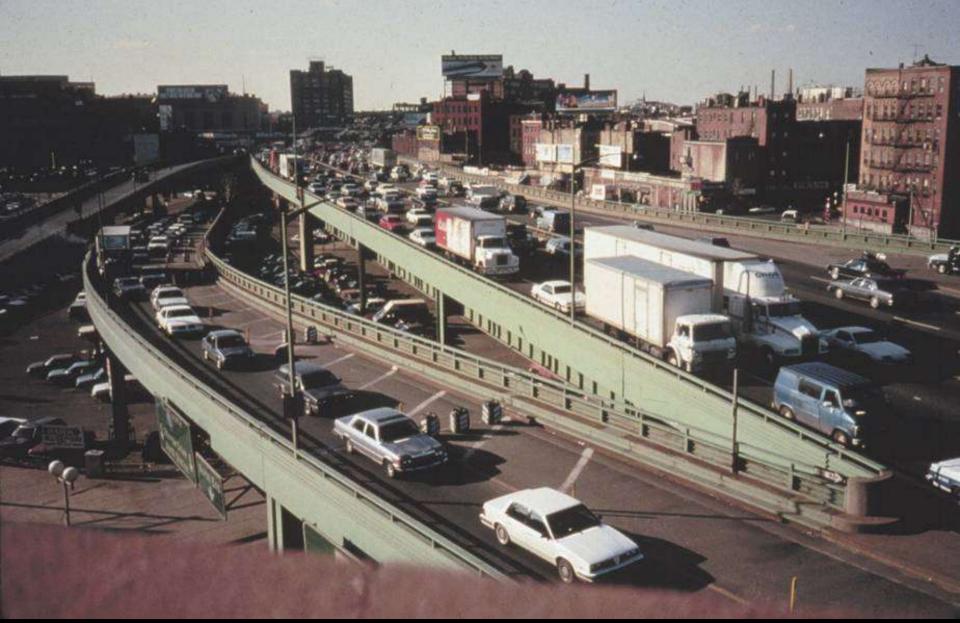

Central Artery Construction 1949-55

Central Artery Designed to a Capacity of 65,000 vehicles/day, within a decade was carrying over 175,000 vehicles/day

**Rose Kennedy Greenway Development Parcels** 

The 'Seven Copley or Post Office Squares' Plan for the Central Artery