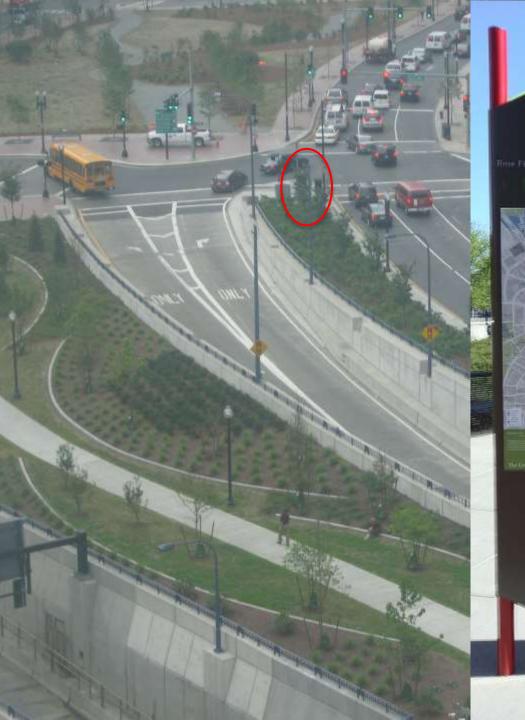

Central Artery Construction 1949-55

Central Artery Designed to a Capacity of 65,000 vehicles/day, within a decade was carrying over 175,000 vehicles/day

**Rose Kennedy Greenway Development Parcels** 

The 'Seven Copley or Post Office Squares' Plan for the Central Artery