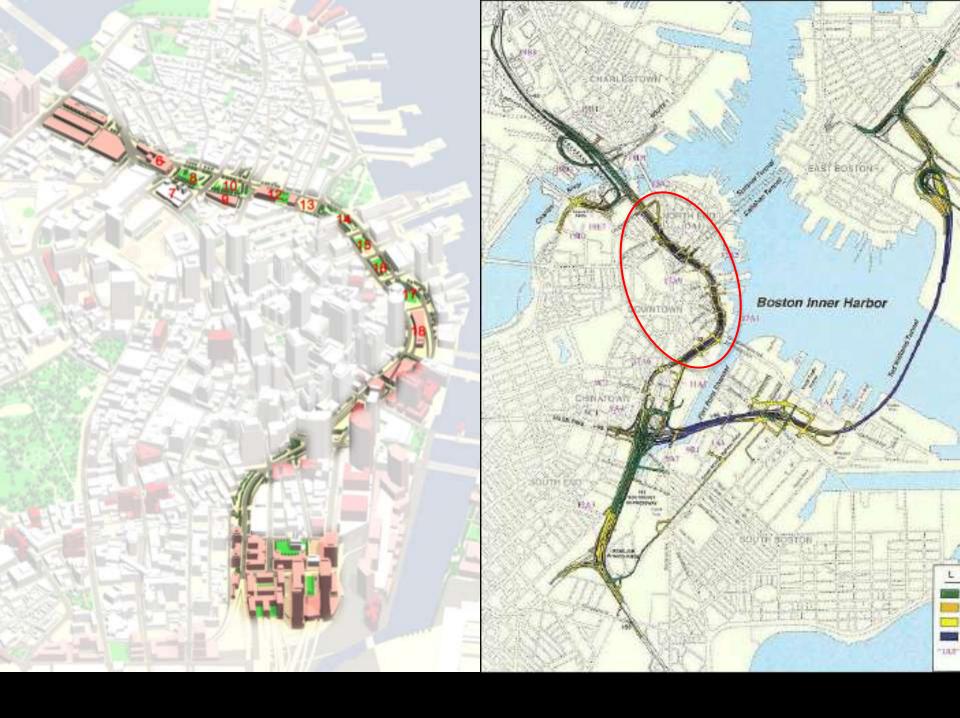

Central Artery Construction 1949-55

Central Artery Designed to a Capacity of 65,000 vehicles/day, within a decade was carrying over 175,000 vehicles/day

**Rose Kennedy Greenway Development Parcels** 

The 'Seven Copley or Post Office Squares' Plan for the Central Artery