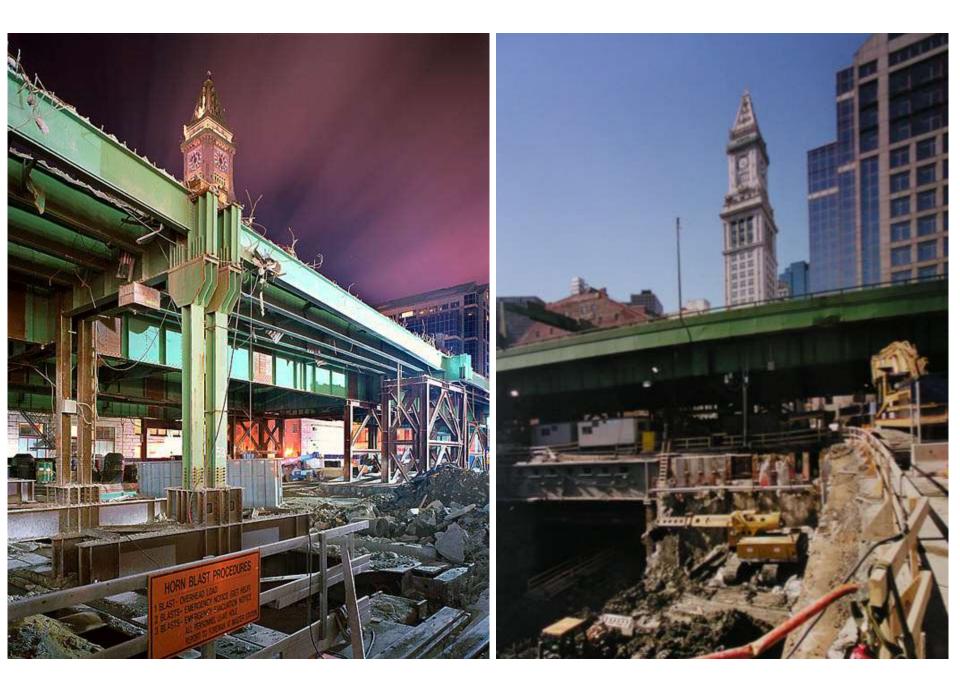

Constructed 1949-1955

Demolished, Rebuilt – and Widened – Underground 1988-2008

down the prices of these items. You get one of today's greatest bargains

ETHYL CORPORATION New York 17, N.Y.

The 1948 Joint Board Metropolitan Master Highway Plan proposed two transportation rings (the 6th & 7th proposed) for Boston: What would become I-128 and an Inner Belt, the 1st, & only, segment of which was built as the Central Artery

Central Artery Construction 1949-55

Central Artery Designed to a Capacity of 65,000 vehicles/day, within a decade was carrying over 175,000 vehicles/day

**Rose Kennedy Greenway Development Parcels** 

The 'Seven Copley or Post Office Squares' Plan for the Central Artery