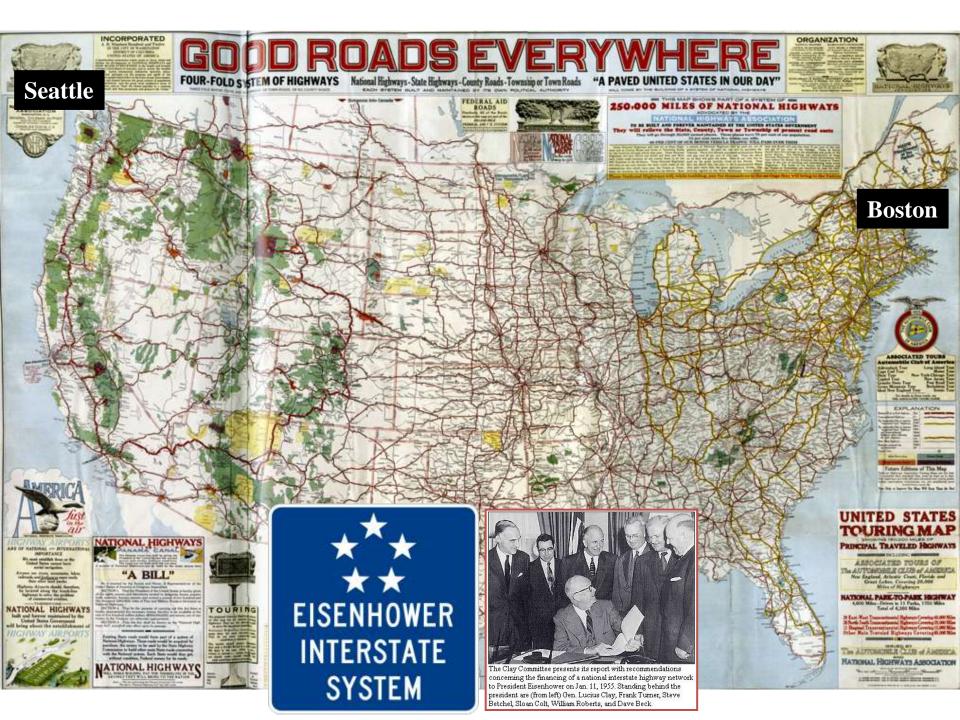

The Joint Board's Metropolitan Master Highway Plan and the Outer Circumferential ..... Eight radials, the inner Belt Route, and an extended Embankment Road. The outer circumferential highway (route 128) lies outside the area studied by the Joint Board. Its construction has been recommended by the State Department of Public Works. Just Board for the Metropolites Master Highway Flee