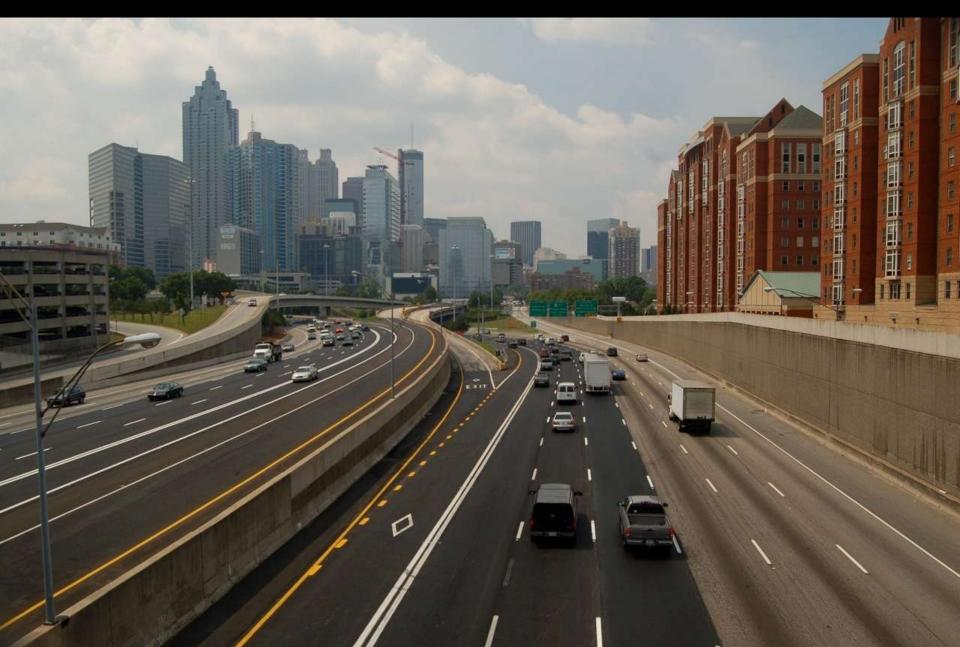

Central Artery Construction 1949-55

Central Artery Designed to a Capacity of 65,000 vehicles/day, within a decade was carrying over 175,000 vehicles/day

**Rose Kennedy Greenway Development Parcels** 

The 'Seven Copley or Post Office Squares' Plan for the Central Artery