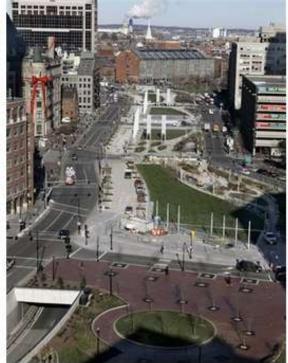

Central Artery Construction 1949-55

Central Artery Designed to a Capacity of 65,000 vehicles/day, within a decade was carrying over 175,000 vehicles/day

**Rose Kennedy Greenway Development Parcels** 

The 'Seven Copley or Post Office Squares' Plan for the Central Artery