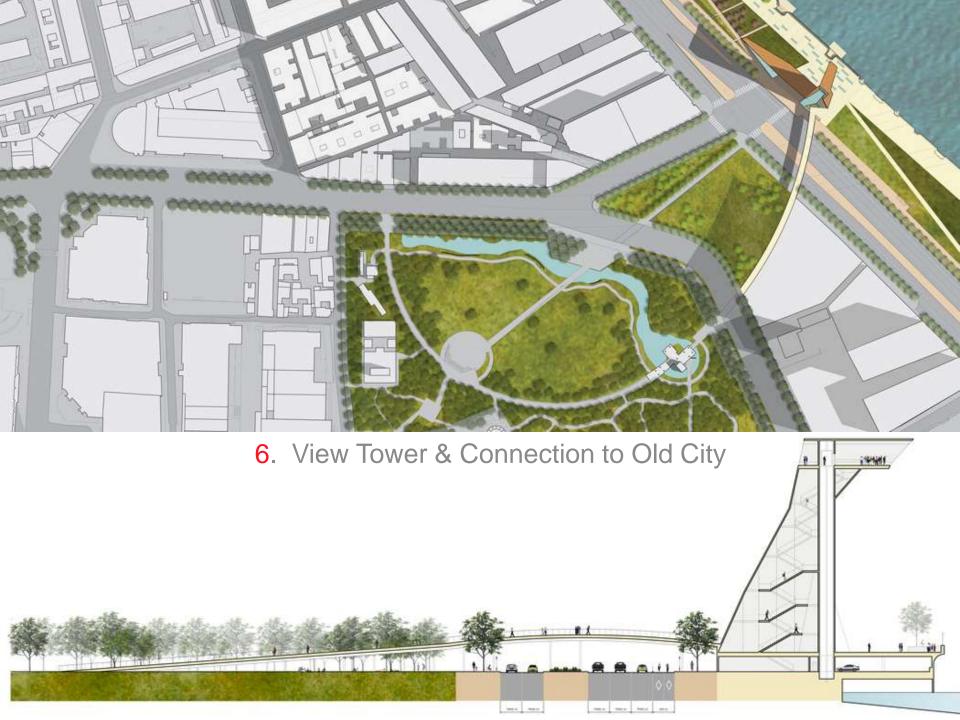

achusetts



### CENTRAL WHARF PLAZA Boston Massachusetts









BEFORE

AFTER







## Reconstruction of the Bund, Shanghai 2007-2010 上海市外滩滨水区城市设计























Public Space to be Gained

-

di Nest

al and a second













## 3. The Boulevard Promenade













Lovers Wall from Zhongshan Dong Road 从中山东路看情人墙

- H-

trank ma

mile the House

1111

¥:



Financial Plaza from City 从城市中俯瞰金融广场

OPTION 2 — All Cultural Exhibit Screens 方案二 三部分均为文化展示屏幕 140

#

Ħ

t

#### Financial Plaza systems 金融广场空间系统与结构

light cannons 射灯光柱

### NIGHT LIGHTING 夜间照明











#### Phyto Wall Section 植被墙体剖面图





















# 5. The Floating Park

HIII

2101



The Floating ents Park

4.1



## Six Special Places Along the Bund











# 6. View Tower & Connection to Old City











#### 上海市外滩滨水区城市设计









#### Cheonggyecheon River Restoration, Seoul, Korea 2002-2007



President of Korea Lee Myung-bak

Expressway Damaged by the 1989 Earthquake San Francisco &









one of the many stepping stones along the cheonggyecheon

























### **Three 'Big Digs':** Rethinking the Urban Highway

Alex Krieger - Chann Krieger NBBJ – Harvard GSD 23 February 2012

- 1. Depression of the Central Artery, Boston 1988-2008
  - 2. Cheonggyecheon River Restoration, Seoul, Korea 2003-2006
    - 3. The Redesign of the Bund, Shanghai, China 2007-2010