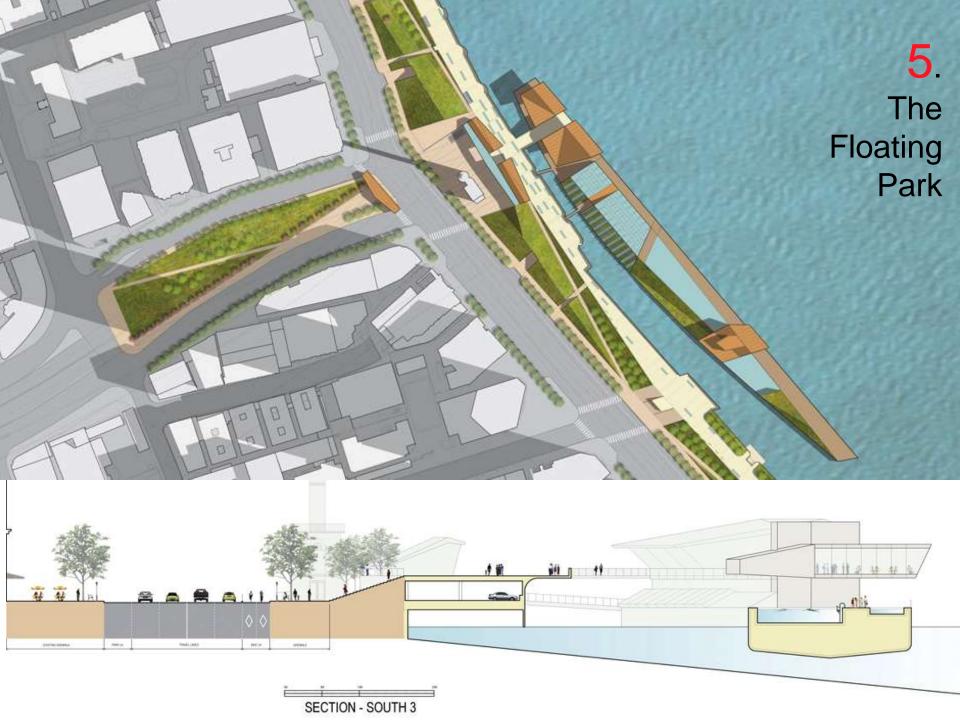

enway Development Parcels** 













The 'Seven Copley or Post Office Squares' Plan for the Central Artery



















### HARBOR PARK PAVILION Boston Massachusetts



### CENTRAL WHARF PLAZA Boston Massachusetts









BEFORE

AFTER







## Reconstruction of the Bund, Shanghai 2007-2010 上海市外滩滨水区城市设计























Public Space to be Gained

-

di Nest

al and a second













## 3. The Boulevard Promenade













Lovers Wall from Zhongshan Dong Road 从中山东路看情人墙

- H-

trank ma

mile the House

1111

¥:



Financial Plaza from City 从城市中俯瞰金融广场

OPTION 2 — All Cultural Exhibit Screens 方案二 三部分均为文化展示屏幕 140

#

Ħ

t

#### Financial Plaza systems 金融广场空间系统与结构

light cannons 射灯光柱

### NIGHT LIGHTING 夜间照明











#### Phyto Wall Section 植被墙体剖面图





















# 5. The Floating Park

HIII

2101



The Floating ents Park

4.1



## Six Special Places Along the Bund











# 6. View Tower & Connection to Old City











#### 上海市外滩滨水区城市设计









#### Cheonggyecheon River Restoration, Seoul, Korea 2002-2007



President of Korea Lee Myung-bak

Expressway Damaged by the 1989 Earthquake San Francisco &









one of the many stepping stones along the cheonggyecheon

























### **Three 'Big Digs':** Rethinking the Urban Highway

Alex Krieger - Chann Krieger NBBJ – Harvard GSD 23 February 2012

- 1. Depression of the Central Artery, Boston 1988-2008
  - 2. Cheonggyecheon River Restoration, Seoul, Korea 2003-2006
    - 3. The Redesign of the Bund, Shanghai, China 2007-2010