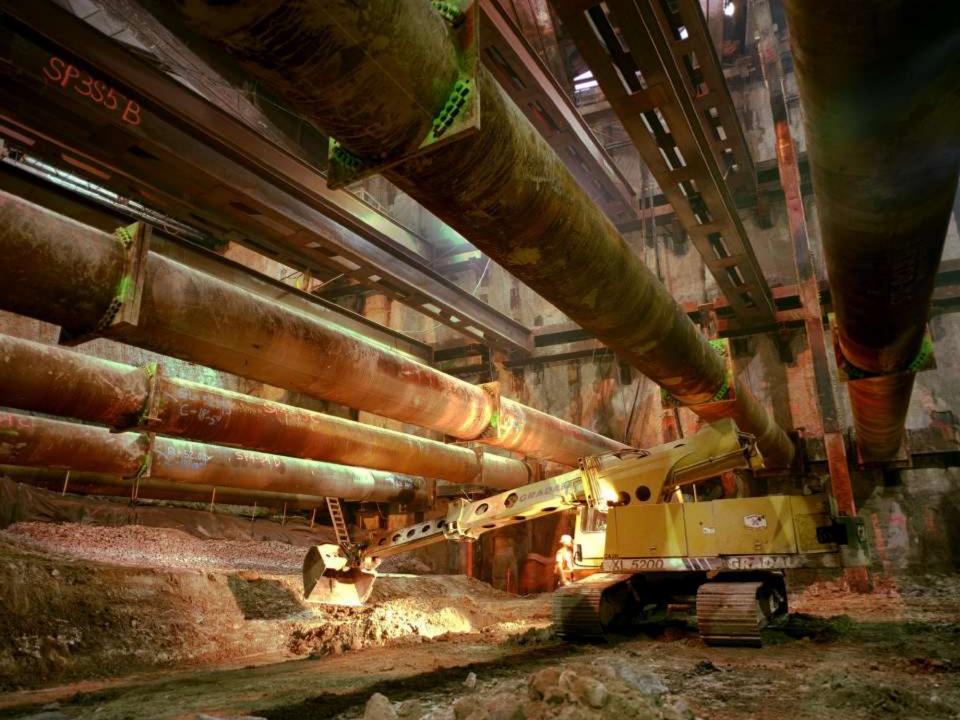

Constructed 1949-1955

Demolished, Rebuilt – and Widened – Underground 1988-2008

down the prices of these items. You get one of today's greatest bargains

ETHYL CORPORATION New York 17, N.Y.

The 1948 Joint Board Metropolitan Master Highway Plan proposed two transportation rings (the 6th & 7th proposed) for Boston: What would become I-128 and an Inner Belt, the 1st, & only, segment of which was built as the Central Artery

Central Artery Construction 1949-55

Central Artery Designed to a Capacity of 65,000 vehicles/day, within a decade was carrying over 175,000 vehicles/day

**Rose Kennedy Greenway Development Parcels** 

The 'Seven Copley or Post Office Squares' Plan for the Central Artery