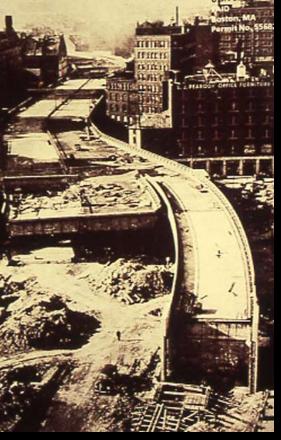

Constructed 1949-1955

Demolished, Rebuilt – and Widened – Underground 1988-2008

down the prices of these items. You get one of today's greatest bargains

ETHYL CORPORATION New York 17, N.Y.

The 1948 Joint Board Metropolitan Master Highway Plan proposed two transportation rings (the 6th & 7th proposed) for Boston: What would become I-128 and an Inner Belt, the 1st, & only, segment of which was built as the Central Artery

Central Artery Construction 1949-55

Central Artery Designed to a Capacity of 65,000 vehicles/day, within a decade was carrying over 175,000 vehicles/day

**Rose Kennedy Greenway Development Parcels** 

The 'Seven Copley or Post Office Squares' Plan for the Central Artery