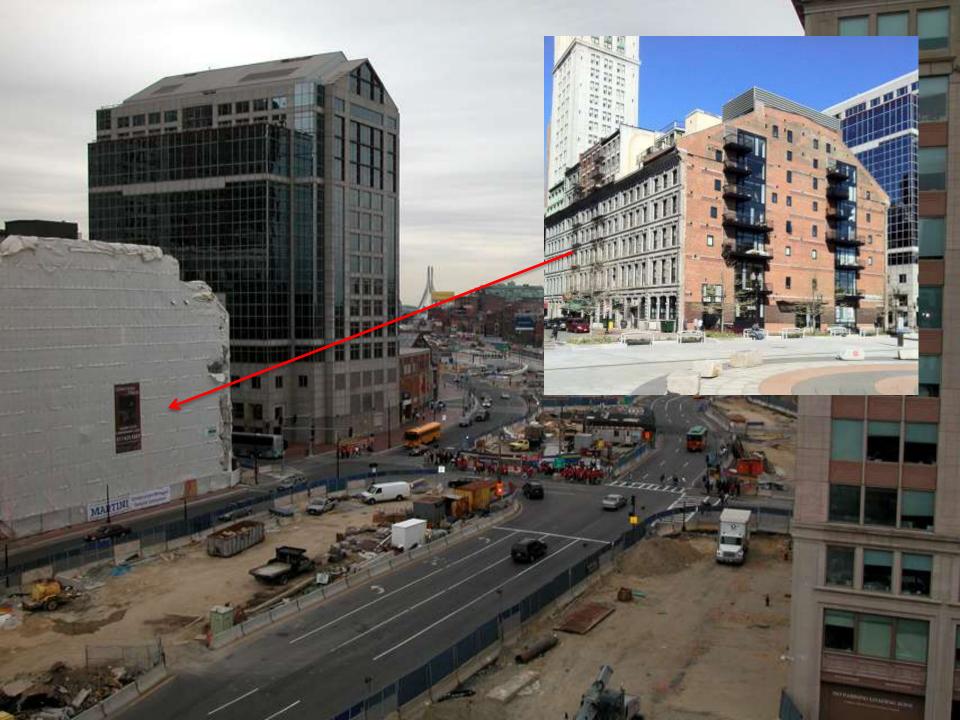

Central Artery Construction 1949-55

Central Artery Designed to a Capacity of 65,000 vehicles/day, within a decade was carrying over 175,000 vehicles/day

**Rose Kennedy Greenway Development Parcels** 

The 'Seven Copley or Post Office Squares' Plan for the Central Artery