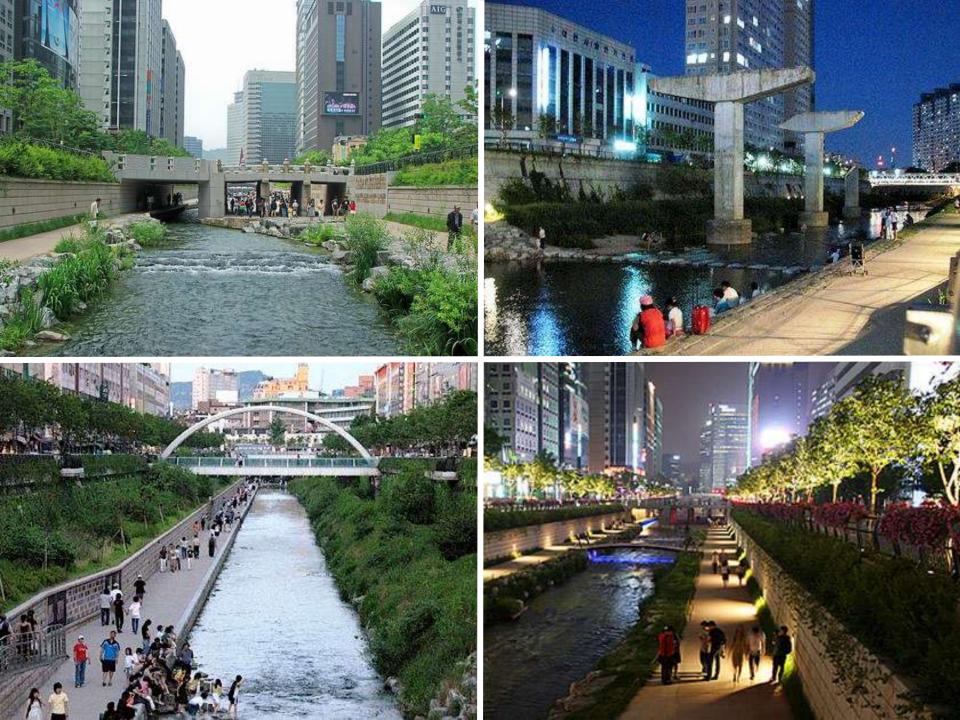

#### Cheonggyecheon River Restoration, Seoul, Korea 2002-2007

President of Korea Lee Myung-bak

Expressway Damaged by the 1989 Earthquake San Francisco &

one of the many stepping stones along the cheonggyecheon