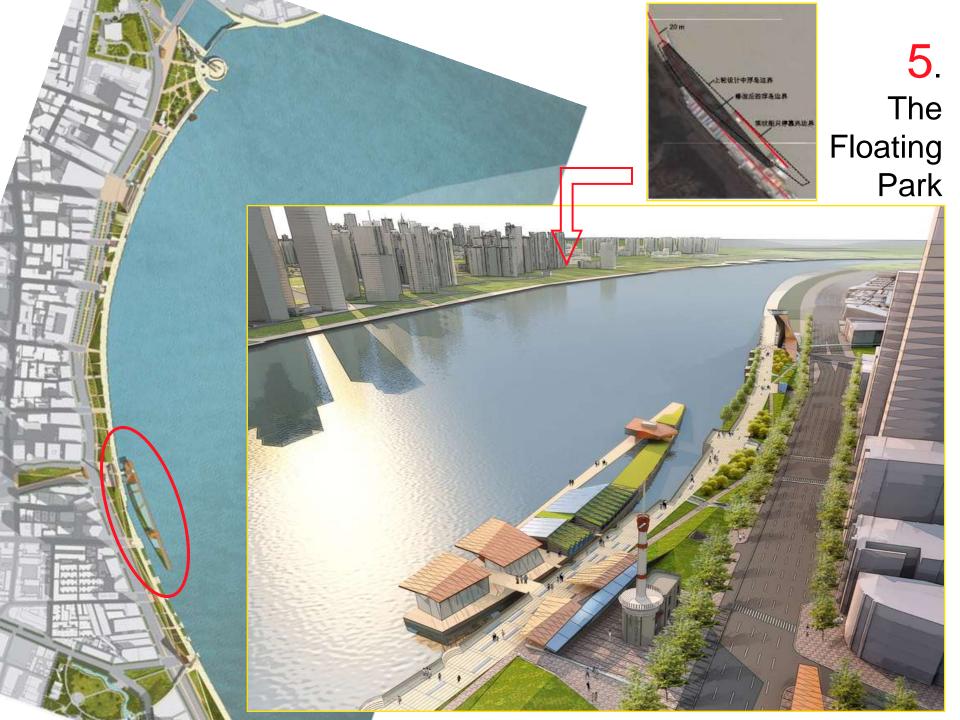

# 5. The Floating Park

HIII

2101

The Floating ents Park

4.1

## Six Special Places Along the Bund