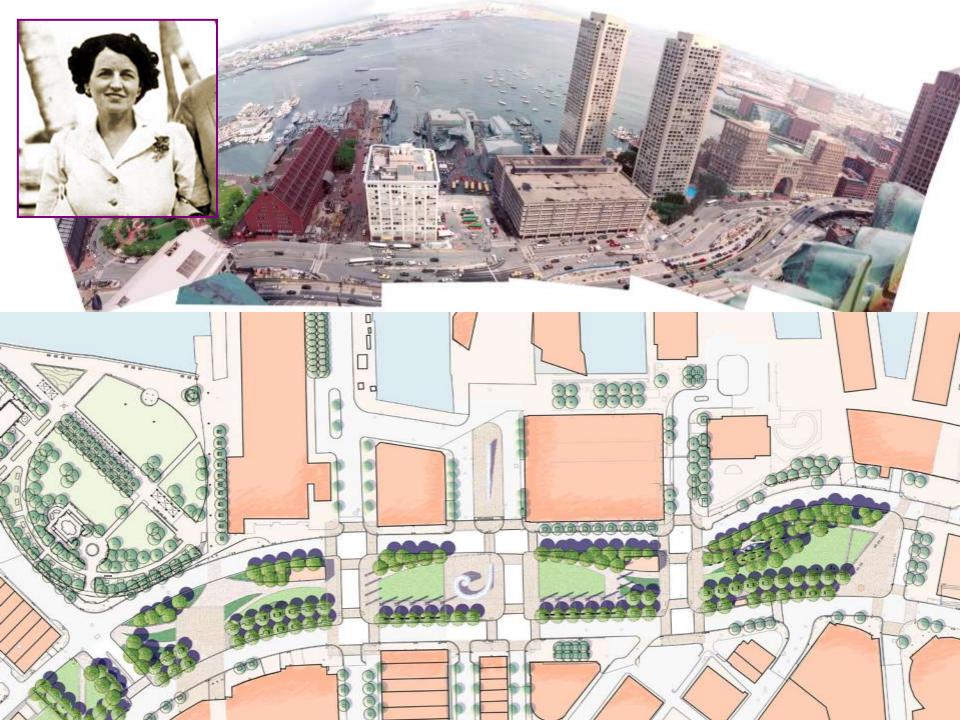

Central Artery Construction 1949-55

Central Artery Designed to a Capacity of 65,000 vehicles/day, within a decade was carrying over 175,000 vehicles/day

**Rose Kennedy Greenway Development Parcels** 

The 'Seven Copley or Post Office Squares' Plan for the Central Artery