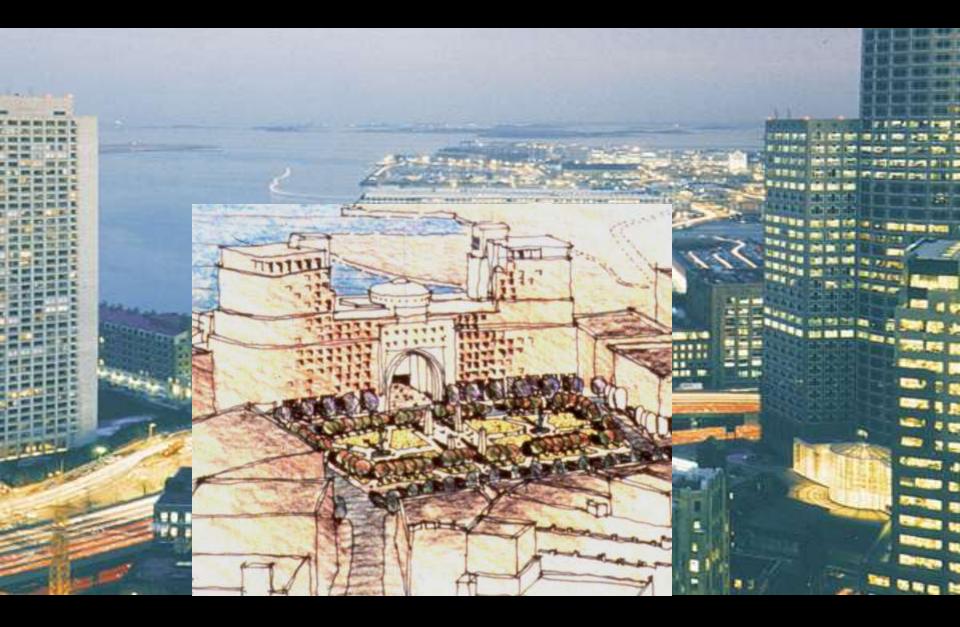

Central Artery Construction 1949-55

Central Artery Designed to a Capacity of 65,000 vehicles/day, within a decade was carrying over 175,000 vehicles/day

**Rose Kennedy Greenway Development Parcels** 

The 'Seven Copley or Post Office Squares' Plan for the Central Artery