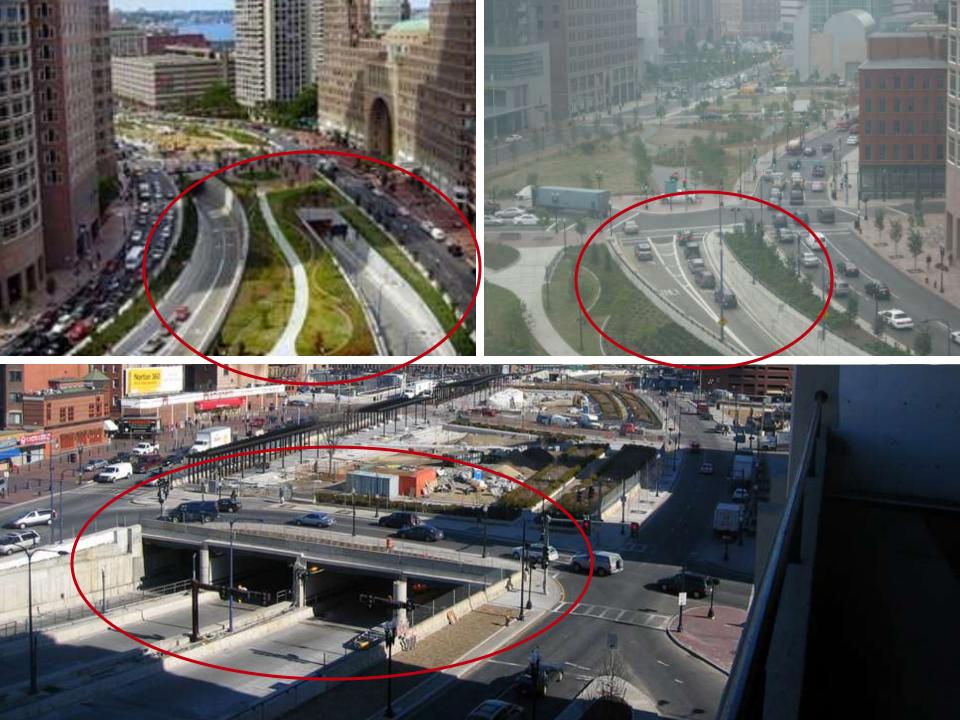

Central Artery Construction 1949-55

Central Artery Designed to a Capacity of 65,000 vehicles/day, within a decade was carrying over 175,000 vehicles/day

**Rose Kennedy Greenway Development Parcels** 

The 'Seven Copley or Post Office Squares' Plan for the Central Artery