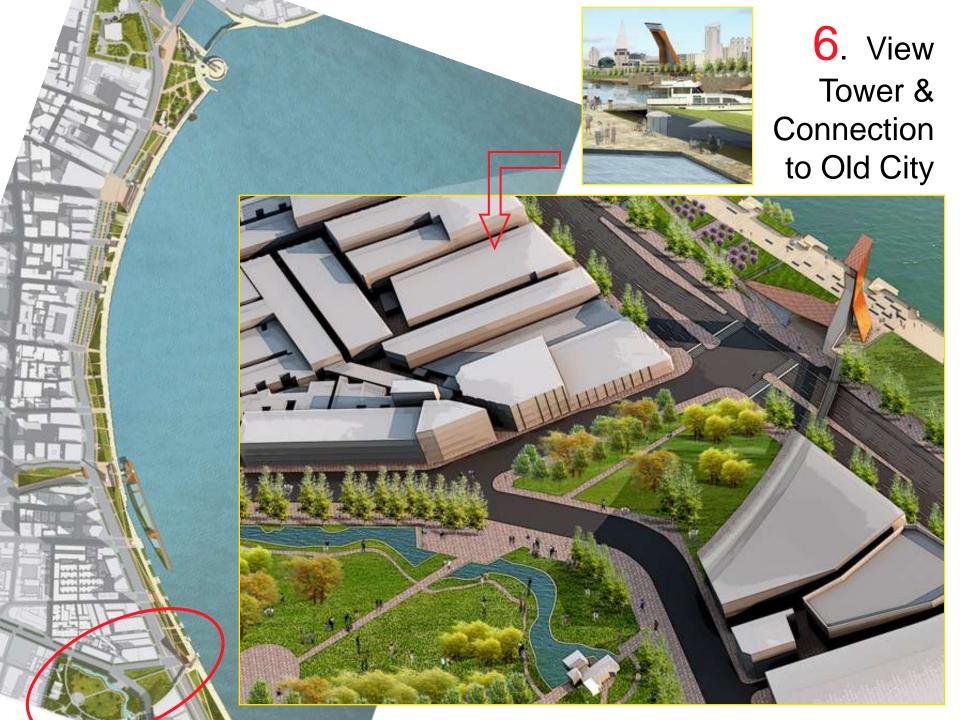

ssachusetts



### CENTRAL WHARF PLAZA Boston Massachusetts









BEFORE

AFTER







## Reconstruction of the Bund, Shanghai 2007-2010 上海市外滩滨水区城市设计























Public Space to be Gained

-

di Nest

al and a second













## 3. The Boulevard Promenade













Lovers Wall from Zhongshan Dong Road 从中山东路看情人墙

- H-

trank ma

mile the House

1111

¥:



Financial Plaza from City 从城市中俯瞰金融广场

OPTION 2 — All Cultural Exhibit Screens 方案二 三部分均为文化展示屏幕 140

#

Ħ

t

#### Financial Plaza systems 金融广场空间系统与结构

light cannons 射灯光柱

### NIGHT LIGHTING 夜间照明











#### Phyto Wall Section 植被墙体剖面图





















# 5. The Floating Park

HIII

2101



The Floating ents Park

4.1



## Six Special Places Along the Bund











# 6. View Tower & Connection to Old City











#### 上海市外滩滨水区城市设计









#### Cheonggyecheon River Restoration, Seoul, Korea 2002-2007



President of Korea Lee Myung-bak

Expressway Damaged by the 1989 Earthquake San Francisco &









one of the many stepping stones along the cheonggyecheon

























### **Three 'Big Digs':** Rethinking the Urban Highway

Alex Krieger - Chann Krieger NBBJ – Harvard GSD 23 February 2012

- 1. Depression of the Central Artery, Boston 1988-2008
  - 2. Cheonggyecheon River Restoration, Seoul, Korea 2003-2006
    - 3. The Redesign of the Bund, Shanghai, China 2007-2010