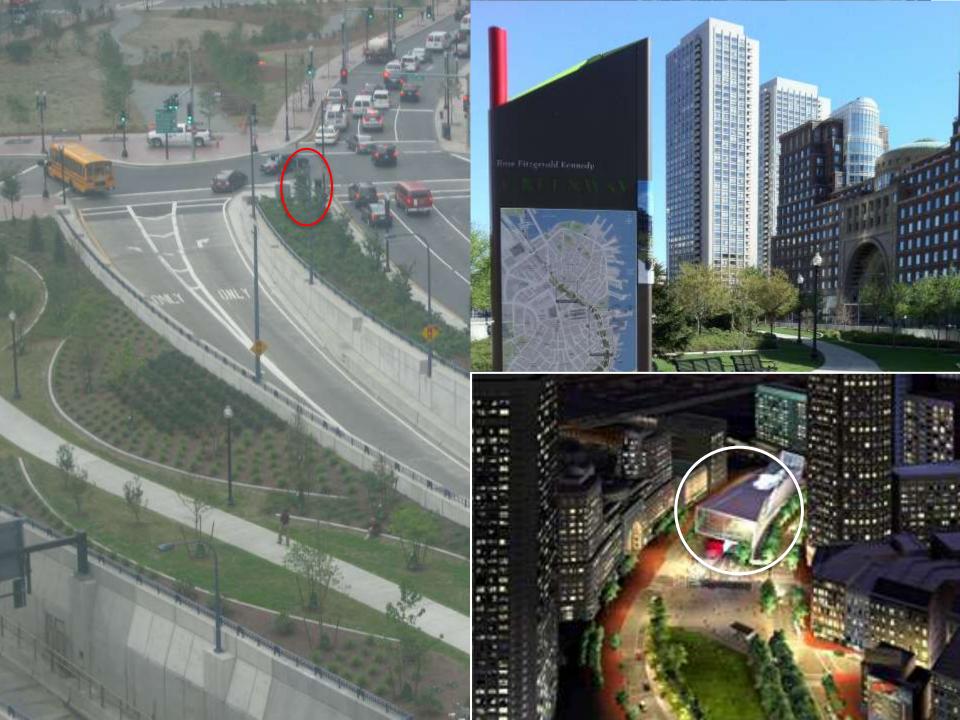

Central Artery Construction 1949-55

Central Artery Designed to a Capacity of 65,000 vehicles/day, within a decade was carrying over 175,000 vehicles/day

**Rose Kennedy Greenway Development Parcels** 

The 'Seven Copley or Post Office Squares' Plan for the Central Artery