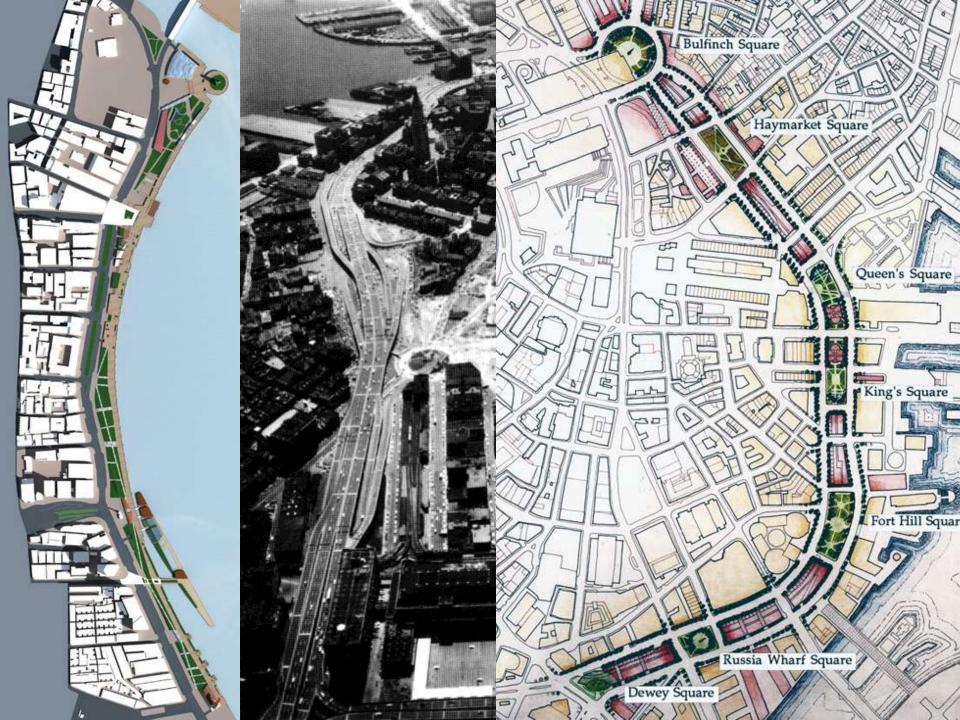

Central Artery Construction 1949-55

Central Artery Designed to a Capacity of 65,000 vehicles/day, within a decade was carrying over 175,000 vehicles/day

**Rose Kennedy Greenway Development Parcels** 

The 'Seven Copley or Post Office Squares' Plan for the Central Artery