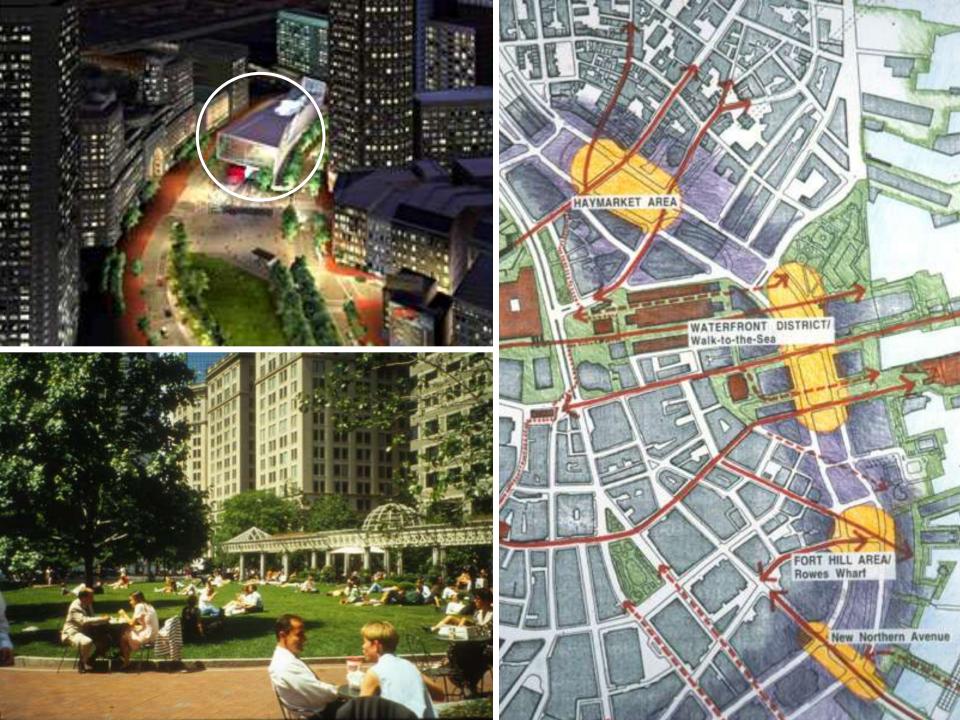

Central Artery Construction 1949-55

Central Artery Designed to a Capacity of 65,000 vehicles/day, within a decade was carrying over 175,000 vehicles/day

**Rose Kennedy Greenway Development Parcels** 

The 'Seven Copley or Post Office Squares' Plan for the Central Artery