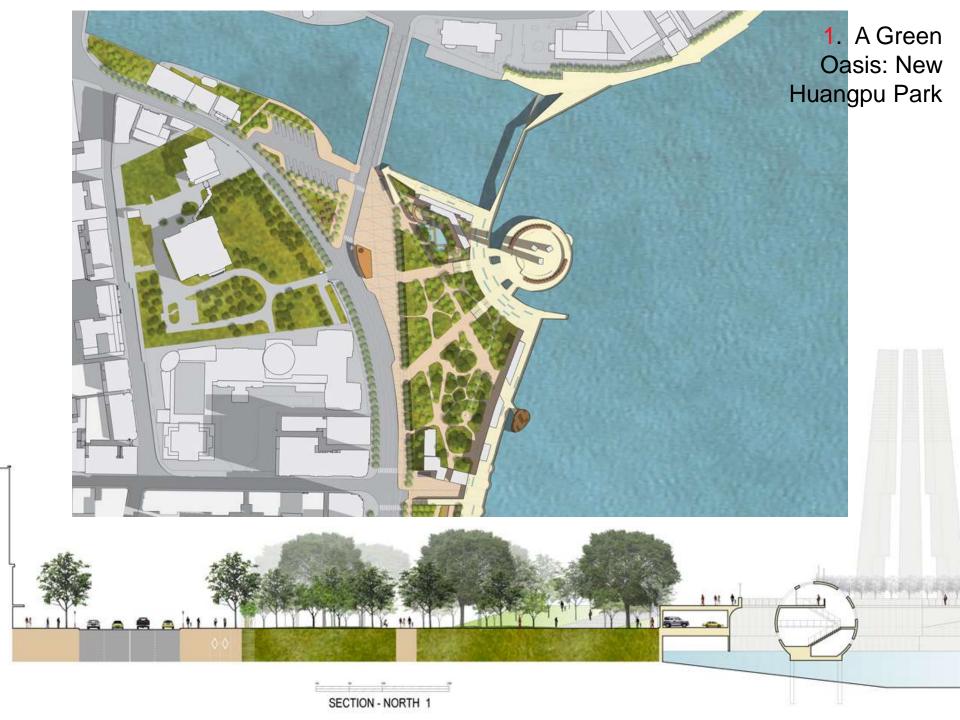

ea studied by the Joint Board. Its construction has been recommended by the State Department of Public Works. Just Board for the Metropolites Master Highway Flee



Central Artery Construction 1949-55









Central Artery Designed to a Capacity of 65,000 vehicles/day, within a decade was carrying over 175,000 vehicles/day











**Rose Kennedy Greenway Development Parcels** 













The 'Seven Copley or Post Office Squares' Plan for the Central Artery



















### HARBOR PARK PAVILION Boston Massachusetts



### CENTRAL WHARF PLAZA Boston Massachusetts









BEFORE

AFTER







## Reconstruction of the Bund, Shanghai 2007-2010 上海市外滩滨水区城市设计























Public Space to be Gained

-

di Nest

al and a second













## 3. The Boulevard Promenade













Lovers Wall from Zhongshan Dong Road 从中山东路看情人墙

- H-

trank ma

mile the House

1111

¥:



Financial Plaza from City 从城市中俯瞰金融广场

OPTION 2 — All Cultural Exhibit Screens 方案二 三部分均为文化展示屏幕 140

#

Ħ

t

#### Financial Plaza systems 金融广场空间系统与结构

light cannons 射灯光柱

### NIGHT LIGHTING 夜间照明











#### Phyto Wall Section 植被墙体剖面图





















# 5. The Floating Park

HIII

2101



The Floating ents Park

4.1



## Six Special Places Along the Bund











# 6. View Tower & Connection to Old City











#### 上海市外滩滨水区城市设计









#### Cheonggyecheon River Restoration, Seoul, Korea 2002-2007



President of Korea Lee Myung-bak

Expressway Damaged by the 1989 Earthquake San Francisco &









one of the many stepping stones along the cheonggyecheon