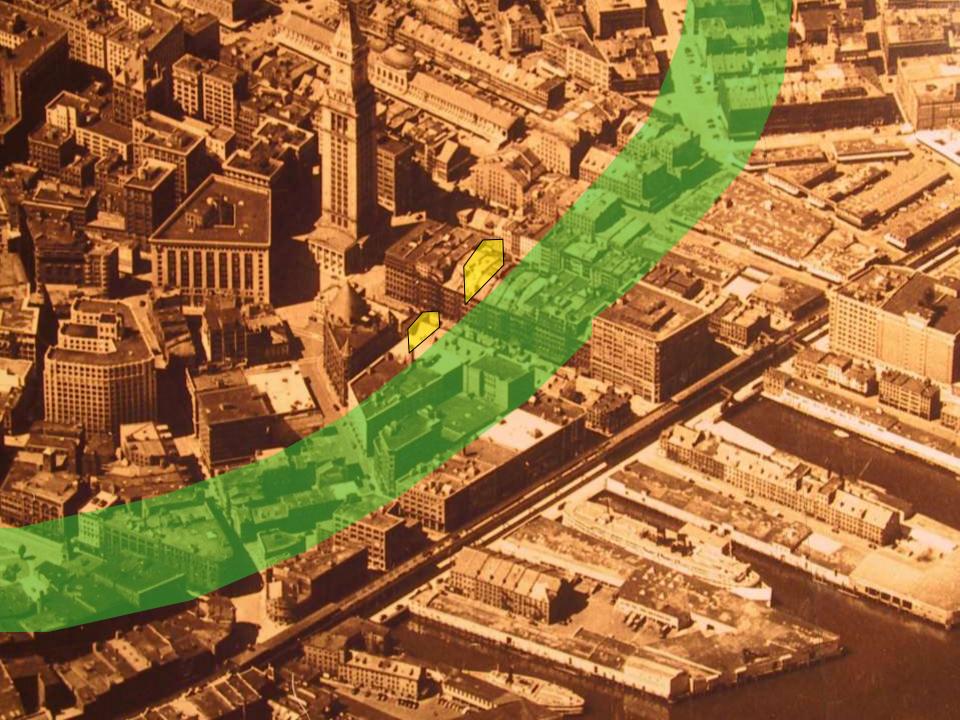

Central Artery Construction 1949-55

Central Artery Designed to a Capacity of 65,000 vehicles/day, within a decade was carrying over 175,000 vehicles/day

**Rose Kennedy Greenway Development Parcels** 

The 'Seven Copley or Post Office Squares' Plan for the Central Artery