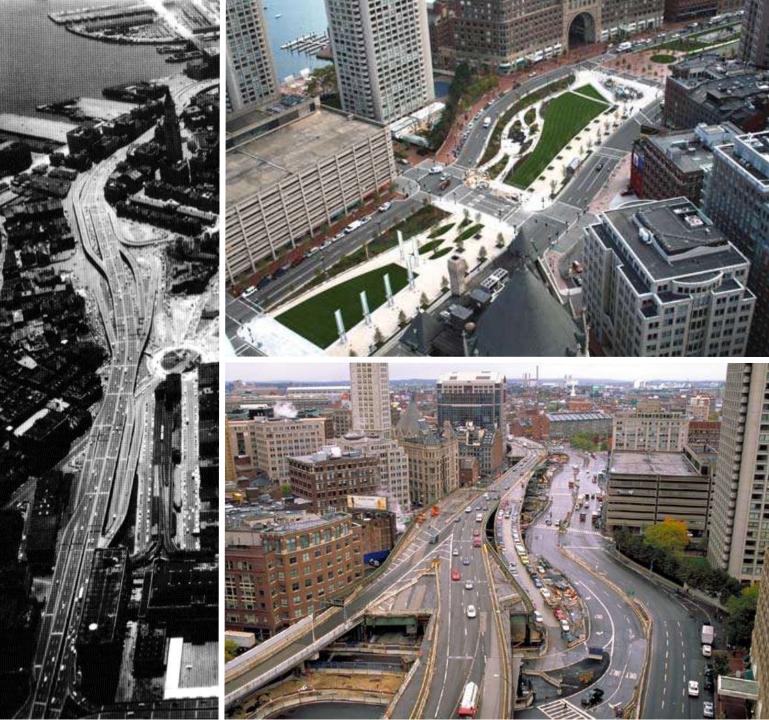

# Three "Big Digs"

- 1. Depression of the Central Artery, Boston 1988-2008
  - 2. Cheonggyecheon River Restoration, Seoul, Korea 2003-2006
    - 3. The Redesign of the Bund, Shanghai, China 2007-2010

1. Boston's Central Artery

Constructed 1949-1955

Demolished, Rebuilt – and Widened – Underground 1988-2008

down the prices of these items. You get one of today's greatest bargains

ETHYL CORPORATION New York 17, N.Y.

The 1948 Joint Board Metropolitan Master Highway Plan proposed two transportation rings (the 6th & 7th proposed) for Boston: What would become I-128 and an Inner Belt, the 1st, & only, segment of which was built as the Central Artery

Central Artery Construction 1949-55

Central Artery Designed to a Capacity of 65,000 vehicles/day, within a decade was carrying over 175,000 vehicles/day

**Rose Kennedy Greenway Development Parcels** 

The 'Seven Copley or Post Office Squares' Plan for the Central Artery

### HARBOR PARK PAVILION Boston Massachusetts

### CENTRAL WHARF PLAZA Boston Massachusetts

BEFORE

AFTER