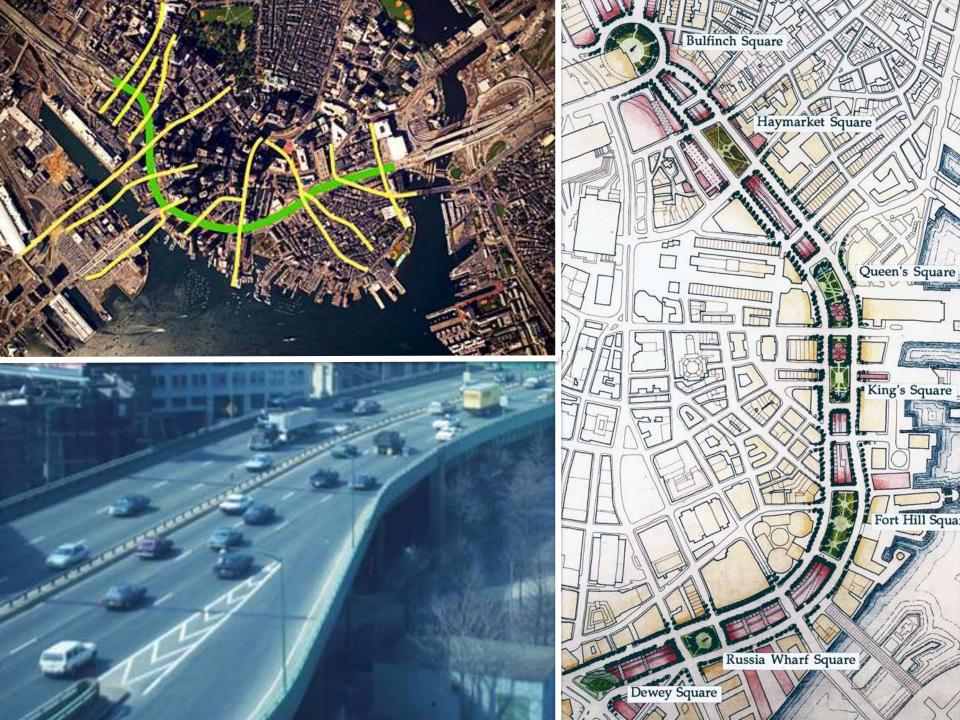

Constructed 1949-1955

Demolished, Rebuilt – and Widened – Underground 1988-2008

down the prices of these items. You get one of today's greatest bargains

ETHYL CORPORATION New York 17, N.Y.

The 1948 Joint Board Metropolitan Master Highway Plan proposed two transportation rings (the 6th & 7th proposed) for Boston: What would become I-128 and an Inner Belt, the 1st, & only, segment of which was built as the Central Artery

The Joint Board's Metropolitan Master Highway Plan and the Outer Circumferential ..... Eight radials, the inner Belt Route, and an extended Embankment Road. The outer circumferential highway (route 128) lies outside the area studied by the Joint Board. Its construction has been recommended by the State Department of Public Works. Just Board for the Metropolites Master Highway Flee

Central Artery Construction 1949-55

Central Artery Designed to a Capacity of 65,000 vehicles/day, within a decade was carrying over 175,000 vehicles/day

**Rose Kennedy Greenway Development Parcels** 

The 'Seven Copley or Post Office Squares' Plan for the Central Artery