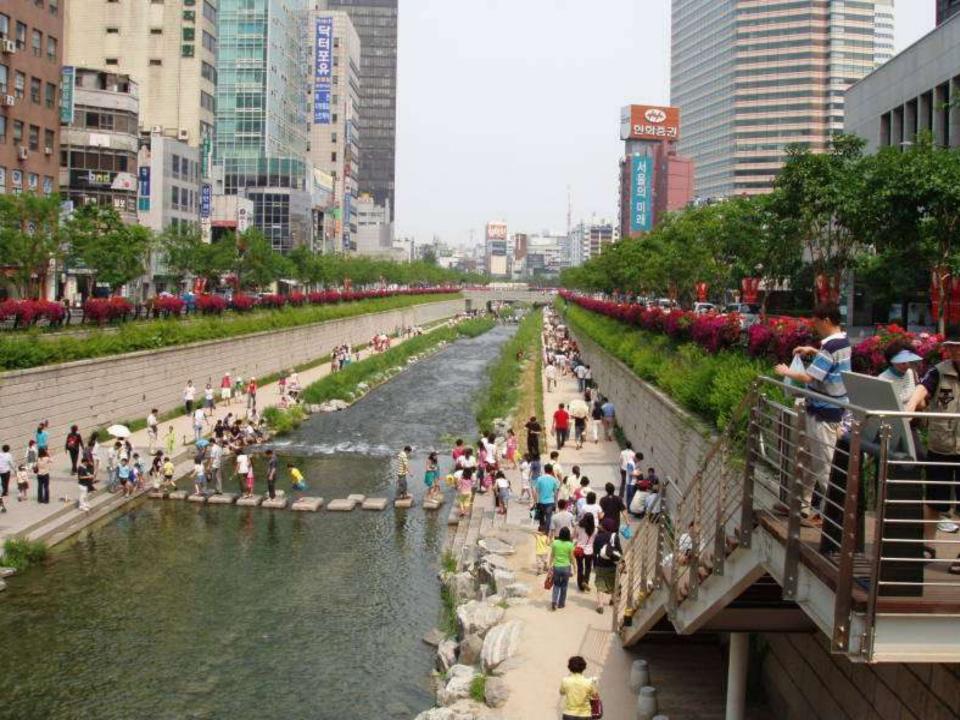

#### Cheonggyecheon River Restoration, Seoul, Korea 2002-2007

President of Korea Lee Myung-bak

Expressway Damaged by the 1989 Earthquake San Francisco &

one of the many stepping stones along the cheonggyecheon