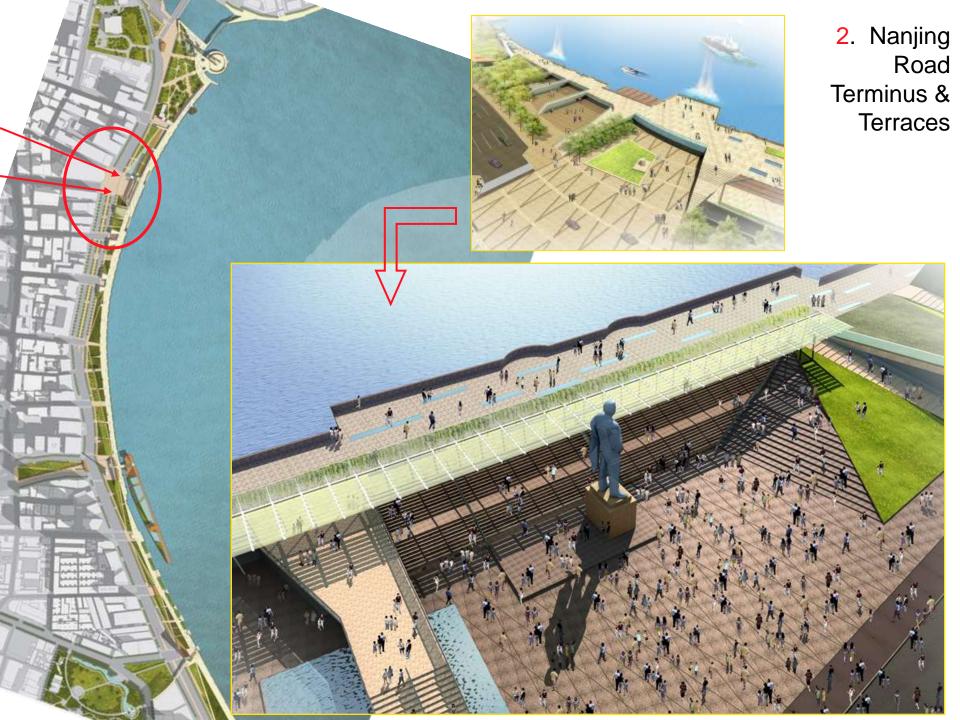

tudied by the Joint Board. Its construction has been recommended by the State Department of Public Works. Just Board for the Metropolites Master Highway Flee



Central Artery Construction 1949-55









Central Artery Designed to a Capacity of 65,000 vehicles/day, within a decade was carrying over 175,000 vehicles/day











**Rose Kennedy Greenway Development Parcels** 













The 'Seven Copley or Post Office Squares' Plan for the Central Artery



















### HARBOR PARK PAVILION Boston Massachusetts



### CENTRAL WHARF PLAZA Boston Massachusetts









BEFORE

AFTER







## Reconstruction of the Bund, Shanghai 2007-2010 上海市外滩滨水区城市设计























Public Space to be Gained

-

di Nest

al and a second













## 3. The Boulevard Promenade













Lovers Wall from Zhongshan Dong Road 从中山东路看情人墙

- H-

trank ma

mile the House

1111

¥:



Financial Plaza from City 从城市中俯瞰金融广场

OPTION 2 — All Cultural Exhibit Screens 方案二 三部分均为文化展示屏幕 140

#

Ħ

t

#### Financial Plaza systems 金融广场空间系统与结构

light cannons 射灯光柱

### NIGHT LIGHTING 夜间照明











#### Phyto Wall Section 植被墙体剖面图





















# 5. The Floating Park

HIII

2101



The Floating ents Park

4.1



## Six Special Places Along the Bund











# 6. View Tower & Connection to Old City











#### 上海市外滩滨水区城市设计









#### Cheonggyecheon River Restoration, Seoul, Korea 2002-2007



President of Korea Lee Myung-bak

Expressway Damaged by the 1989 Earthquake San Francisco &









one of the many stepping stones along the cheonggyecheon

























##