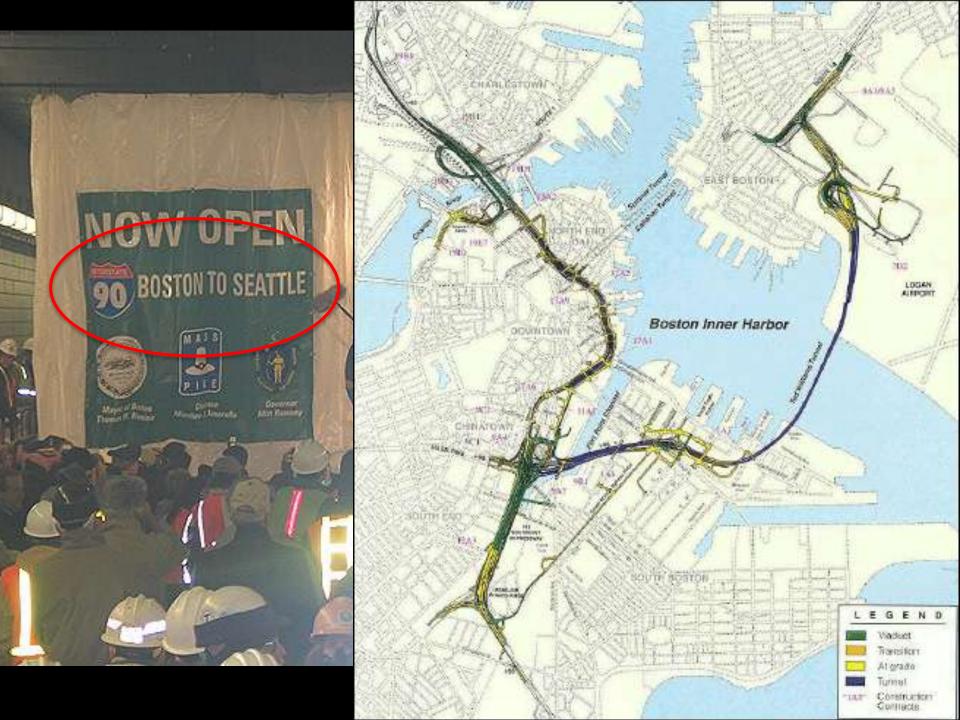

# Three "Big Digs"

- 1. Depression of the Central Artery, Boston 1988-2008
  - 2. Cheonggyecheon River Restoration, Seoul, Korea 2003-2006
    - 3. The Redesign of the Bund, Shanghai, China 2007-2010

1. Boston's Central Artery

Constructed 1949-1955

Demolished, Rebuilt – and Widened – Underground 1988-2008

down the prices of these items. You get one of today's greatest bargains

ETHYL CORPORATION New York 17, N.Y.

The 1948 Joint Board Metropolitan Master Highway Plan proposed two transportation rings (the 6th & 7th proposed) for Boston: What would become I-128 and an Inner Belt, the 1st, & only, segment of which was built as the Central Artery