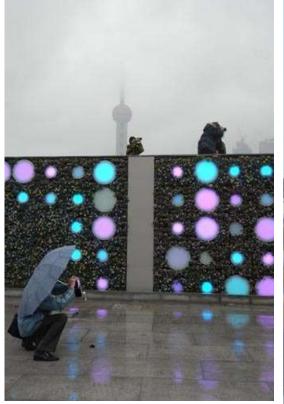

ennedy Greenway Development Parcels** 













The 'Seven Copley or Post Office Squares' Plan for the Central Artery



















### HARBOR PARK PAVILION Boston Massachusetts



### CENTRAL WHARF PLAZA Boston Massachusetts









BEFORE

AFTER







## Reconstruction of the Bund, Shanghai 2007-2010 上海市外滩滨水区城市设计























Public Space to be Gained

-

di Nest

al and a second













## 3. The Boulevard Promenade













Lovers Wall from Zhongshan Dong Road 从中山东路看情人墙

- H-

trank ma

mile the House

1111

¥:



Financial Plaza from City 从城市中俯瞰金融广场

OPTION 2 — All Cultural Exhibit Screens 方案二 三部分均为文化展示屏幕 140

#

Ħ

t

#### Financial Plaza systems 金融广场空间系统与结构

light cannons 射灯光柱

### NIGHT LIGHTING 夜间照明











#### Phyto Wall Section 植被墙体剖面图





















# 5. The Floating Park

HIII

2101



The Floating ents Park

4.1



## Six Special Places Along the Bund











# 6. View Tower & Connection to Old City











#### 上海市外滩滨水区城市设计









#### Cheonggyecheon River Restoration, Seoul, Korea 2002-2007



President of Korea Lee Myung-bak

Expressway Damaged by the 1989 Earthquake San Francisco &









one of the many stepping stones along the cheonggyecheon

























### **Three 'Big Digs':** Rethinking the Urban Highway

Alex Krieger - Chann Krieger NBBJ – Harvard GSD 23 February 2012

- 1. Depression of the Central Artery, Boston 1988-2008
  - 2. Cheonggyecheon River Restoration, Seoul, Korea 2003-2006
    - 3. The Redesign of the Bund, Shanghai, China 2007-2010