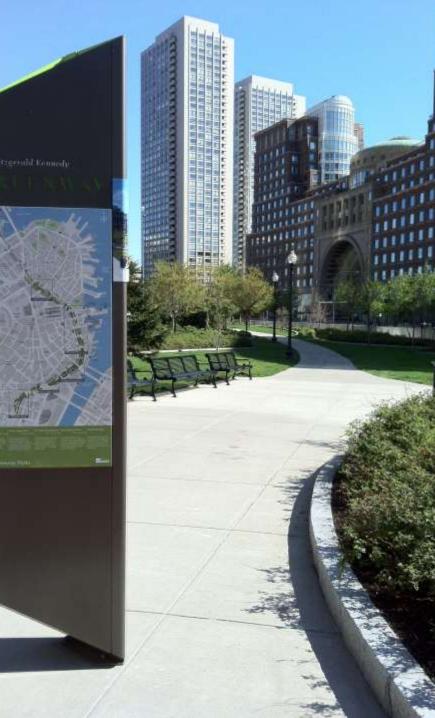

Central Artery Construction 1949-55

Central Artery Designed to a Capacity of 65,000 vehicles/day, within a decade was carrying over 175,000 vehicles/day

**Rose Kennedy Greenway Development Parcels** 

The 'Seven Copley or Post Office Squares' Plan for the Central Artery