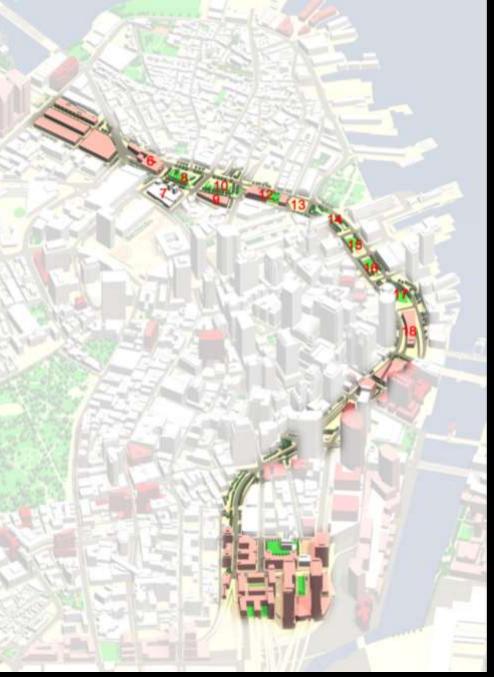

Constructed 1949-1955

Demolished, Rebuilt – and Widened – Underground 1988-2008

down the prices of these items. You get one of today's greatest bargains

ETHYL CORPORATION New York 17, N.Y.

The 1948 Joint Board Metropolitan Master Highway Plan proposed two transportation rings (the 6th & 7th proposed) for Boston: What would become I-128 and an Inner Belt, the 1st, & only, segment of which was built as the Central Artery

The Joint Board's Metropolitan Master Highway Plan and the Outer Circumferential ..... Eight radials, the inner Belt Route, and an extended Embankment Road. The outer circumferential highway (route 128) lies outside the area studied by the Joint Board. Its construction has been recommended by the State Department of Public Works. Just Board for the Metropolites Master Highway Flee

Central Artery Construction 1949-55

Central Artery Designed to a Capacity of 65,000 vehicles/day, within a decade was carrying over 175,000 vehicles/day

**Rose Kennedy Greenway Development Parcels** 

The 'Seven Copley or Post Office Squares' Plan for the Central Artery