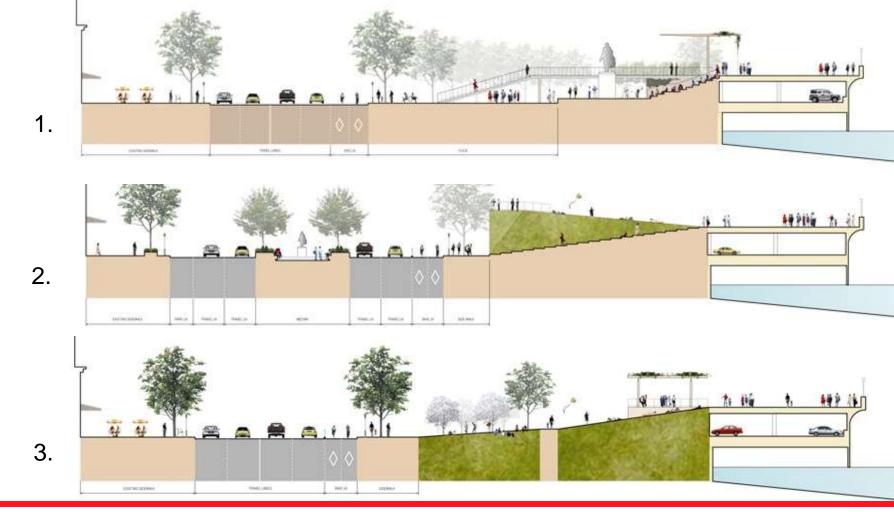

## Reconstruction of the Bund, Shanghai 2007-2010 上海市外滩滨水区城市设计

Public Space to be Gained

-

di Nest

al and a second

## 3. The Boulevard Promenade

Lovers Wall from Zhongshan Dong Road 从中山东路看情人墙

- H-

trank ma

mile the House

1111

¥:

Financial Plaza from City 从城市中俯瞰金融广场

## Six Special Places Along the Bund