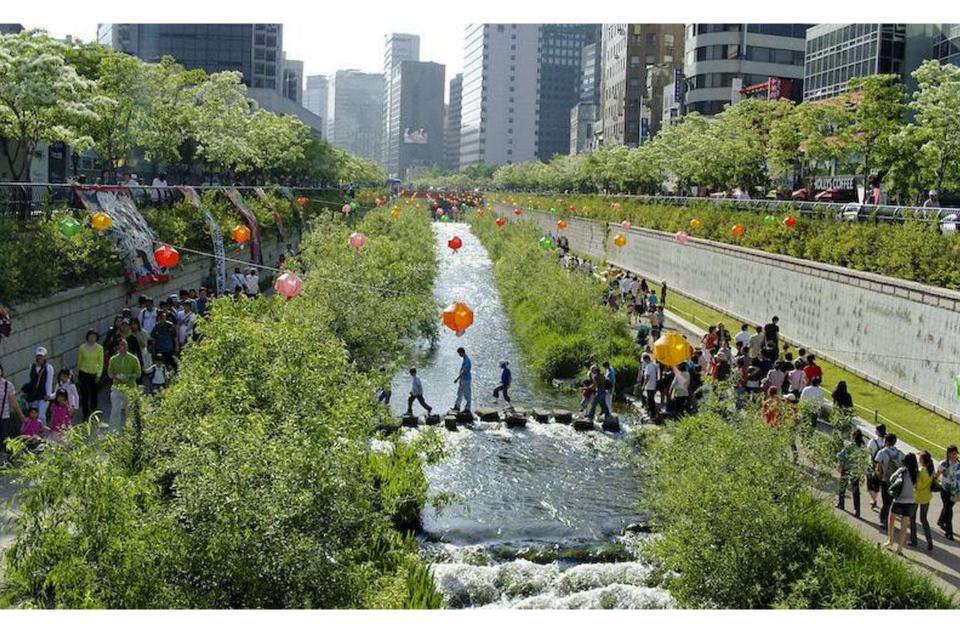

#### Cheonggyecheon River Restoration, Seoul, Korea 2002-2007

President of Korea Lee Myung-bak

Expressway Damaged by the 1989 Earthquake San Francisco &

one of the many stepping stones along the cheonggyecheon