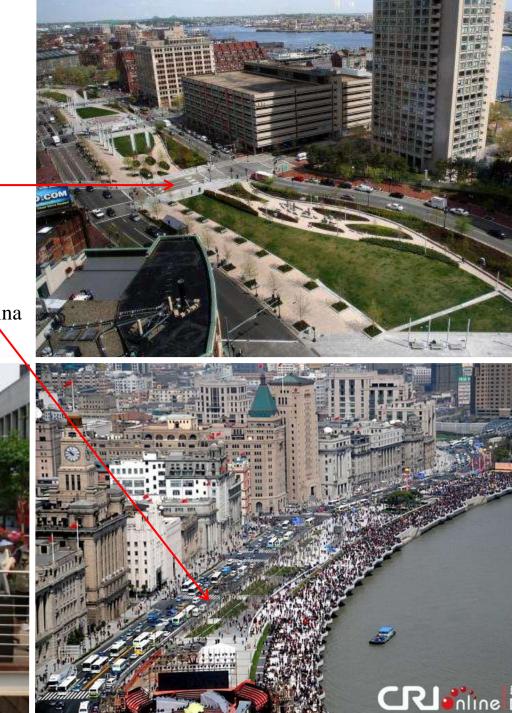

Central Artery Construction 1949-55

Central Artery Designed to a Capacity of 65,000 vehicles/day, within a decade was carrying over 175,000 vehicles/day

**Rose Kennedy Greenway Development Parcels** 

The 'Seven Copley or Post Office Squares' Plan for the Central Artery

## Reconstruction of the Bund, Shanghai 2007-2010 上海市外滩滨水区城市设计

Public Space to be Gained

-

di Nest

al and a second