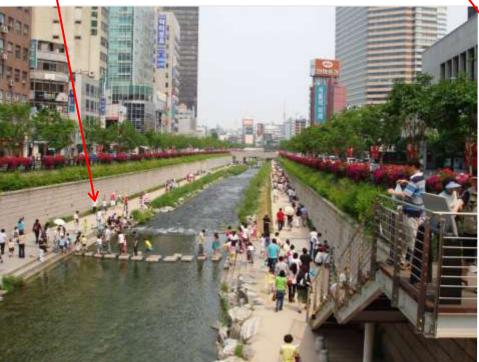

#### Cheonggyecheon River Restoration, Seoul, Korea 2002-2007

President of Korea Lee Myung-bak

Expressway Damaged by the 1989 Earthquake San Francisco &

one of the many stepping stones along the cheonggyecheon