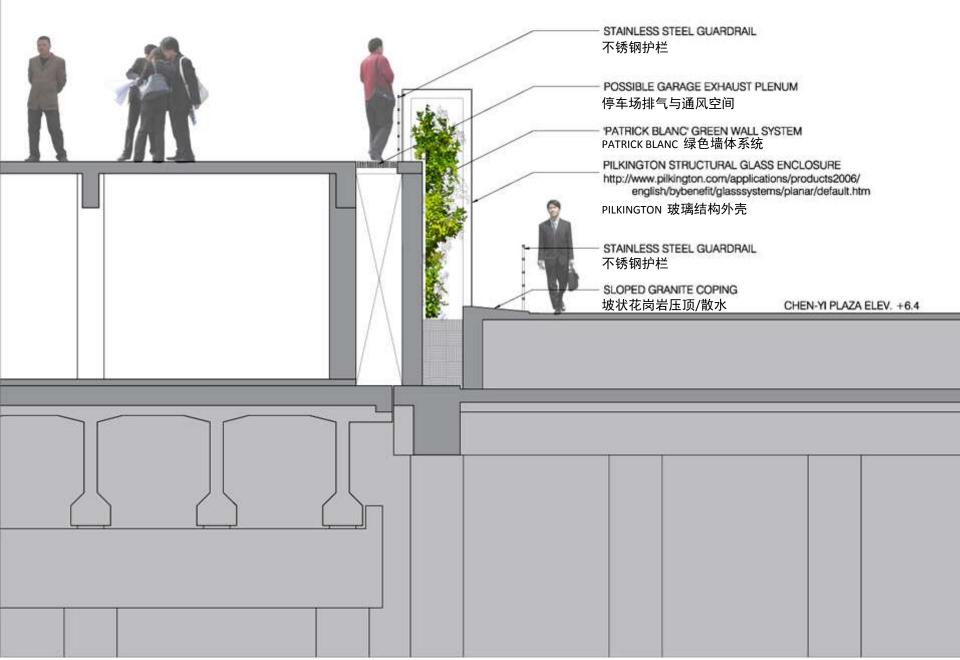

**Rose Kennedy Greenway Development Parcels** 













The 'Seven Copley or Post Office Squares' Plan for the Central Artery



















### HARBOR PARK PAVILION Boston Massachusetts



### CENTRAL WHARF PLAZA Boston Massachusetts









BEFORE

AFTER







## Reconstruction of the Bund, Shanghai 2007-2010 上海市外滩滨水区城市设计























Public Space to be Gained

-

di Nest

al and a second













## 3. The Boulevard Promenade













Lovers Wall from Zhongshan Dong Road 从中山东路看情人墙

- H-

trank ma

mile the House

1111

¥:



Financial Plaza from City 从城市中俯瞰金融广场

OPTION 2 — All Cultural Exhibit Screens 方案二 三部分均为文化展示屏幕 140

#

Ħ

t

#### Financial Plaza systems 金融广场空间系统与结构

light cannons 射灯光柱

### NIGHT LIGHTING 夜间照明











#### Phyto Wall Section 植被墙体剖面图





















# 5. The Floating Park

HIII

2101



The Floating ents Park

4.1



## Six Special Places Along the Bund











# 6. View Tower & Connection to Old City











#### 上海市外滩滨水区城市设计









#### Cheonggyecheon River Restoration, Seoul, Korea 2002-2007



President of Korea Lee Myung-bak

Expressway Damaged by the 1989 Earthquake San Francisco &









one of the many stepping stones along the cheonggyecheon

























### **Three 'Big Digs':** Rethinking the Urban Highway

Alex Krieger - Chann Krieger NBBJ – Harvard GSD 23 February 2012

- 1. Depression of the Central Artery, Boston 1988-2008
  - 2. Cheonggyecheon River Restoration, Seoul, Korea 2003-2006
    - 3. The Redesign of the Bund, Shanghai, China 2007-2010