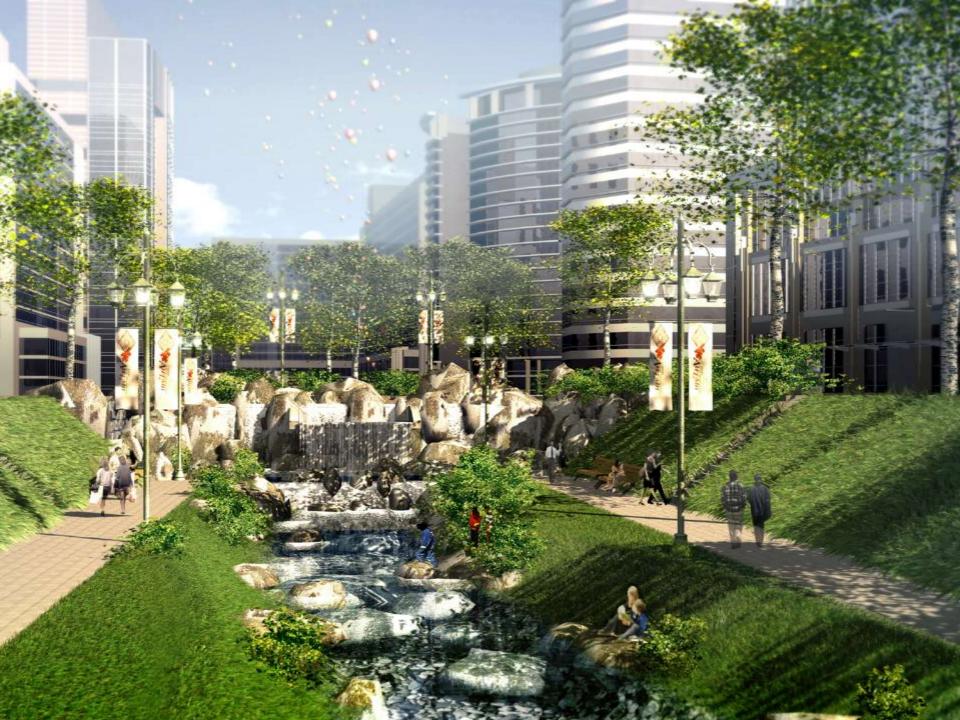

#### Cheonggyecheon River Restoration, Seoul, Korea 2002-2007

President of Korea Lee Myung-bak

Expressway Damaged by the 1989 Earthquake San Francisco &

one of the many stepping stones along the cheonggyecheon