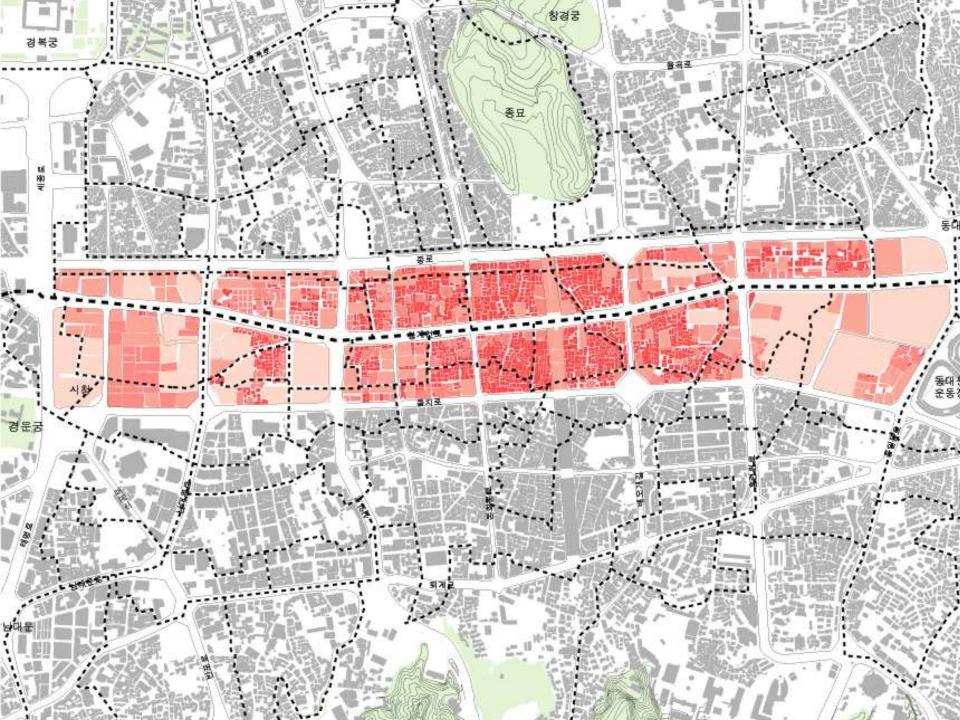

#### Cheonggyecheon River Restoration, Seoul, Korea 2002-2007

President of Korea Lee Myung-bak

Expressway Damaged by the 1989 Earthquake San Francisco &

one of the many stepping stones along the cheonggyecheon