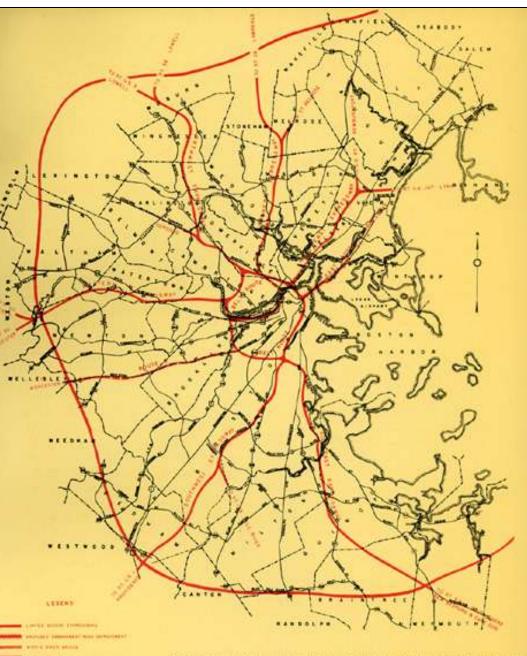

Constructed 1949-1955

Demolished, Rebuilt – and Widened – Underground 1988-2008

down the prices of these items. You get one of today's greatest bargains

ETHYL CORPORATION New York 17, N.Y.

The 1948 Joint Board Metropolitan Master Highway Plan proposed two transportation rings (the 6th & 7th proposed) for Boston: What would become I-128 and an Inner Belt, the 1st, & only, segment of which was built as the Central Artery

The Joint Board's Metropolitan Master Highway Plan and the Outer Circumferential ..... Eight radials, the inner Belt Route, and an extended Embankment Road. The outer circumferential highway (route 128) lies outside the area studied by the Joint Board. Its construction has been recommended by the State Department of Public Works. Just Board for the Metropolites Master Highway Flee