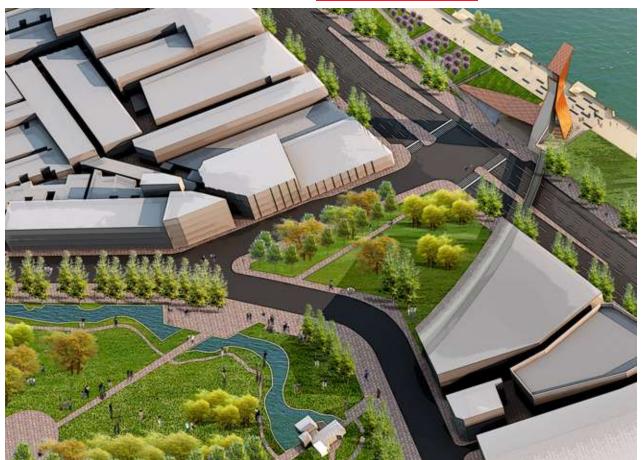

n Massachusetts



### CENTRAL WHARF PLAZA Boston Massachusetts









BEFORE

AFTER







## Reconstruction of the Bund, Shanghai 2007-2010 上海市外滩滨水区城市设计























Public Space to be Gained

-

di Nest

al and a second













## 3. The Boulevard Promenade













Lovers Wall from Zhongshan Dong Road 从中山东路看情人墙

- H-

trank ma

mile the House

1111

¥:



Financial Plaza from City 从城市中俯瞰金融广场

OPTION 2 — All Cultural Exhibit Screens 方案二 三部分均为文化展示屏幕 140

#

Ħ

t

#### Financial Plaza systems 金融广场空间系统与结构

light cannons 射灯光柱

### NIGHT LIGHTING 夜间照明











#### Phyto Wall Section 植被墙体剖面图





















# 5. The Floating Park

HIII

2101



The Floating ents Park

4.1



## Six Special Places Along the Bund











# 6. View Tower & Connection to Old City











#### 上海市外滩滨水区城市设计









#### Cheonggyecheon River Restoration, Seoul, Korea 2002-2007



President of Korea Lee Myung-bak

Expressway Damaged by the 1989 Earthquake San Francisco &









one of the many stepping stones along the cheonggyecheon

























### **Three 'Big Digs':** Rethinking the Urban Highway

Alex Krieger - Chann Krieger NBBJ – Harvard GSD 23 February 2012

- 1. Depression of the Central Artery, Boston 1988-2008
  - 2. Cheonggyecheon River Restoration, Seoul, Korea 2003-2006
    - 3. The Redesign of the Bund, Shanghai, China 2007-2010