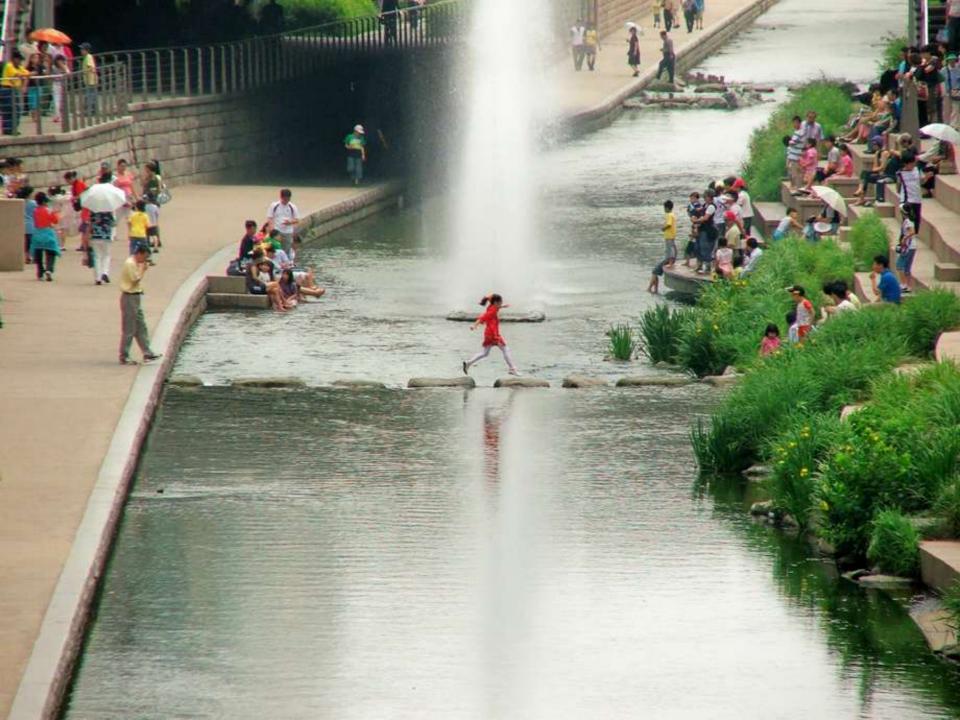

#### Cheonggyecheon River Restoration, Seoul, Korea 2002-2007

President of Korea Lee Myung-bak

Expressway Damaged by the 1989 Earthquake San Francisco &

one of the many stepping stones along the cheonggyecheon