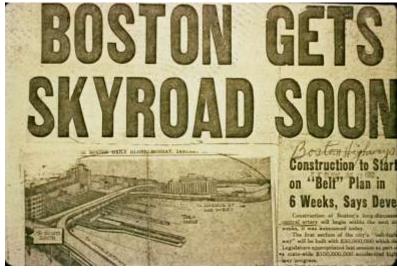

Constructed 1949-1955

Demolished, Rebuilt – and Widened – Underground 1988-2008

down the prices of these items. You get one of today's greatest bargains

ETHYL CORPORATION New York 17, N.Y.

The 1948 Joint Board Metropolitan Master Highway Plan proposed two transportation rings (the 6th & 7th proposed) for Boston: What would become I-128 and an Inner Belt, the 1st, & only, segment of which was built as the Central Artery

The Joint Board's Metropolitan Master Highway Plan and the Outer Circumferential ..... Eight radials, the inner Belt Route, and an extended Embankment Road. The outer circumferential highway (route 128) lies outside the area studied by the Joint Board. Its construction has been recommended by the State Department of Public Works. Just Board for the Metropolites Master Highway Flee