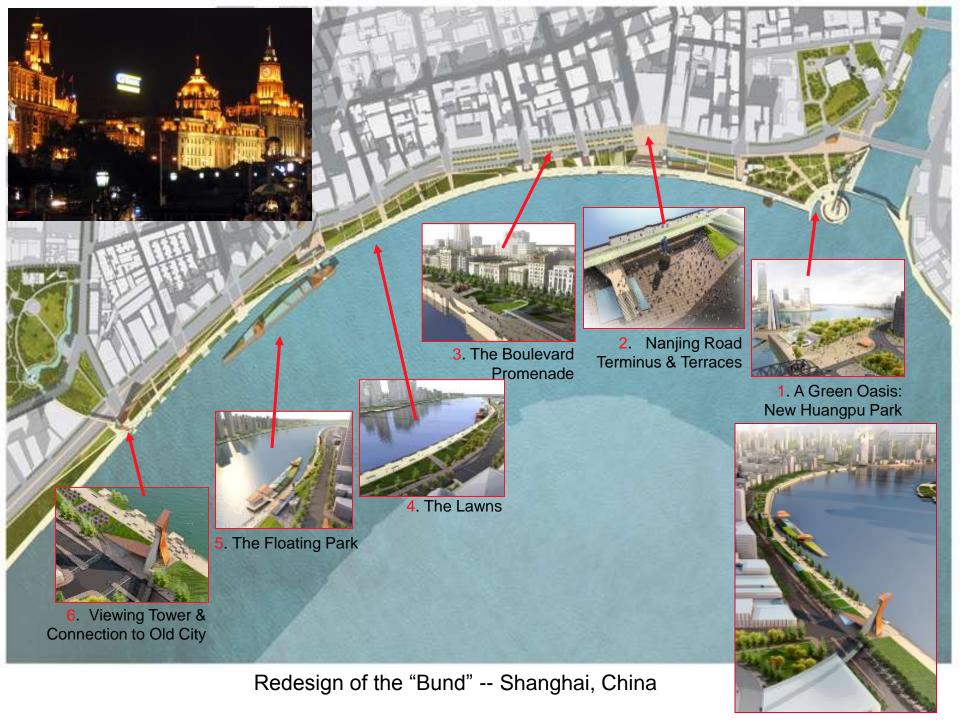

## Reconstruction of the Bund, Shanghai 2007-2010 上海市外滩滨水区城市设计

Public Space to be Gained

-

di Nest

al and a second

## Six Special Places Along the Bund

## 3. The Boulevard Promenade

Lovers Wall from Zhongshan Dong Road 从中山东路看情人墙

- H-

trank ma

mile the House

1111

¥:

Financial Plaza from City 从城市中俯瞰金融广场

# 5. The Floating Park

HIII

2101

The Floating ents Park

4.1

# 6. View Tower & Connection to Old City

#### 上海市外滩滨水区城市设计