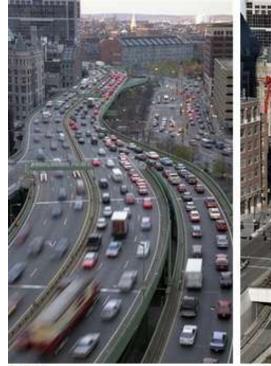

Constructed 1949-1955

Demolished, Rebuilt – and Widened – Underground 1988-2008

down the prices of these items. You get one of today's greatest bargains

ETHYL CORPORATION New York 17, N.Y.

The 1948 Joint Board Metropolitan Master Highway Plan proposed two transportation rings (the 6th & 7th proposed) for Boston: What would become I-128 and an Inner Belt, the 1st, & only, segment of which was built as the Central Artery

Central Artery Construction 1949-55

Central Artery Designed to a Capacity of 65,000 vehicles/day, within a decade was carrying over 175,000 vehicles/day

**Rose Kennedy Greenway Development Parcels** 

The 'Seven Copley or Post Office Squares' Plan for the Central Artery