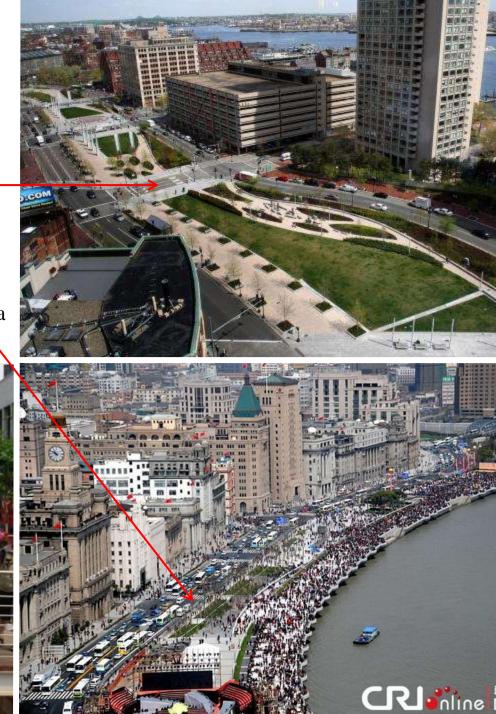

## Reconstruction of the Bund, Shanghai 2007-2010 上海市外滩滨水区城市设计

Public Space to be Gained

-

di Nest

al and a second

## Six Special Places Along the Bund