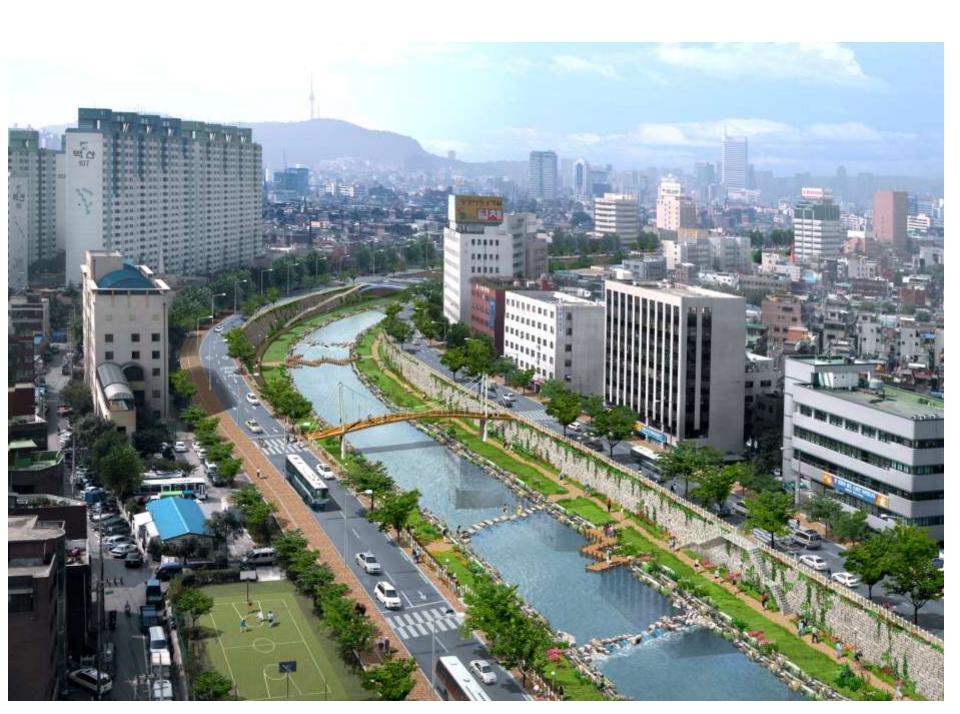

#### Cheonggyecheon River Restoration, Seoul, Korea 2002-2007

President of Korea Lee Myung-bak

Expressway Damaged by the 1989 Earthquake San Francisco &

one of the many stepping stones along the cheonggyecheon