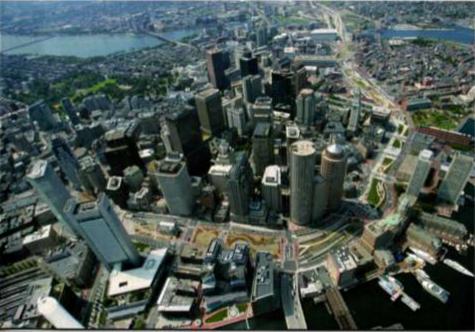

Central Artery Construction 1949-55

Central Artery Designed to a Capacity of 65,000 vehicles/day, within a decade was carrying over 175,000 vehicles/day

**Rose Kennedy Greenway Development Parcels** 

The 'Seven Copley or Post Office Squares' Plan for the Central Artery