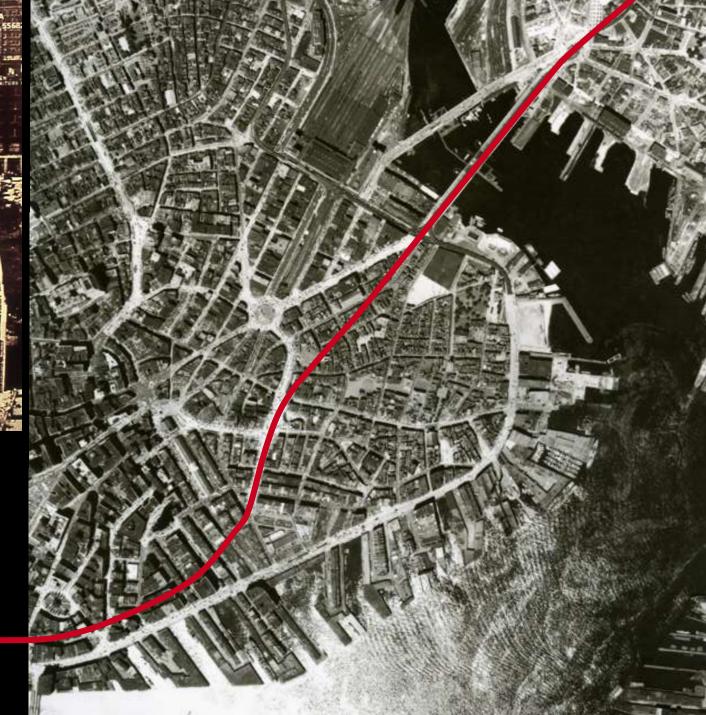

Constructed 1949-1955

Demolished, Rebuilt – and Widened – Underground 1988-2008

down the prices of these items. You get one of today's greatest bargains

ETHYL CORPORATION New York 17, N.Y.

The 1948 Joint Board Metropolitan Master Highway Plan proposed two transportation rings (the 6th & 7th proposed) for Boston: What would become I-128 and an Inner Belt, the 1st, & only, segment of which was built as the Central Artery

The Joint Board's Metropolitan Master Highway Plan and the Outer Circumferential ..... Eight radials, the inner Belt Route, and an extended Embankment Road. The outer circumferential highway (route 128) lies outside the area studied by the Joint Board. Its construction has been recommended by the State Department of Public Works. Just Board for the Metropolites Master Highway Flee