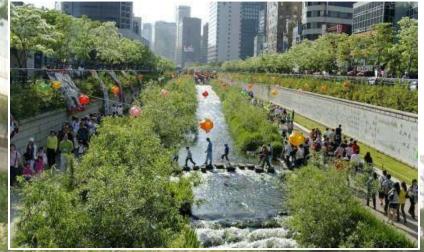

#### Cheonggyecheon River Restoration, Seoul, Korea 2002-2007

President of Korea Lee Myung-bak

Expressway Damaged by the 1989 Earthquake San Francisco &

one of the many stepping stones along the cheonggyecheon