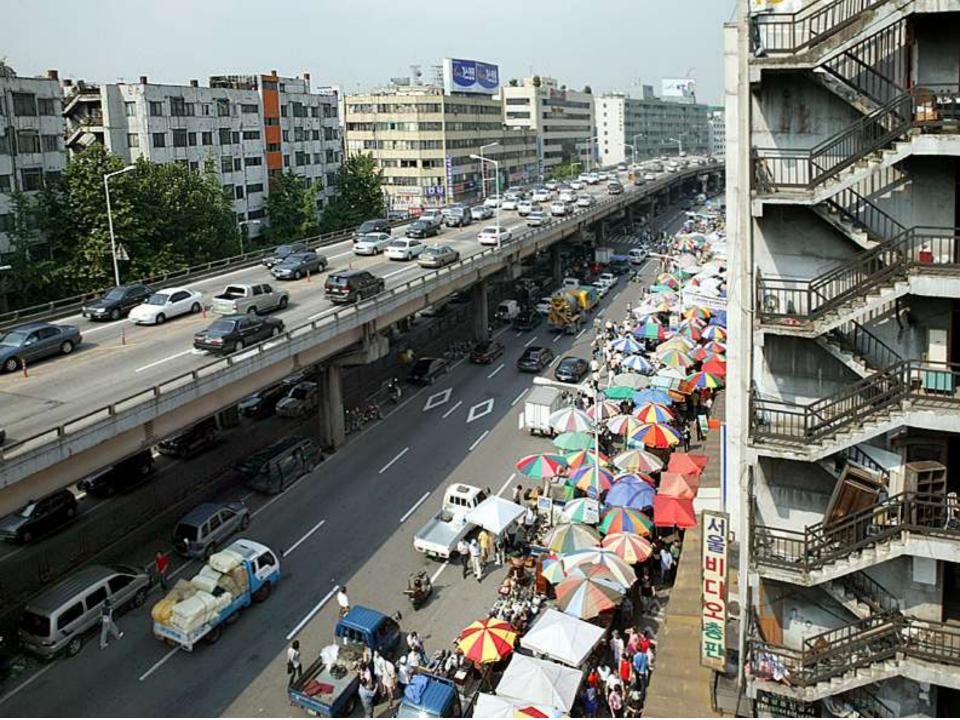

#### Cheonggyecheon River Restoration, Seoul, Korea 2002-2007

President of Korea Lee Myung-bak

Expressway Damaged by the 1989 Earthquake San Francisco &

one of the many stepping stones along the cheonggyecheon