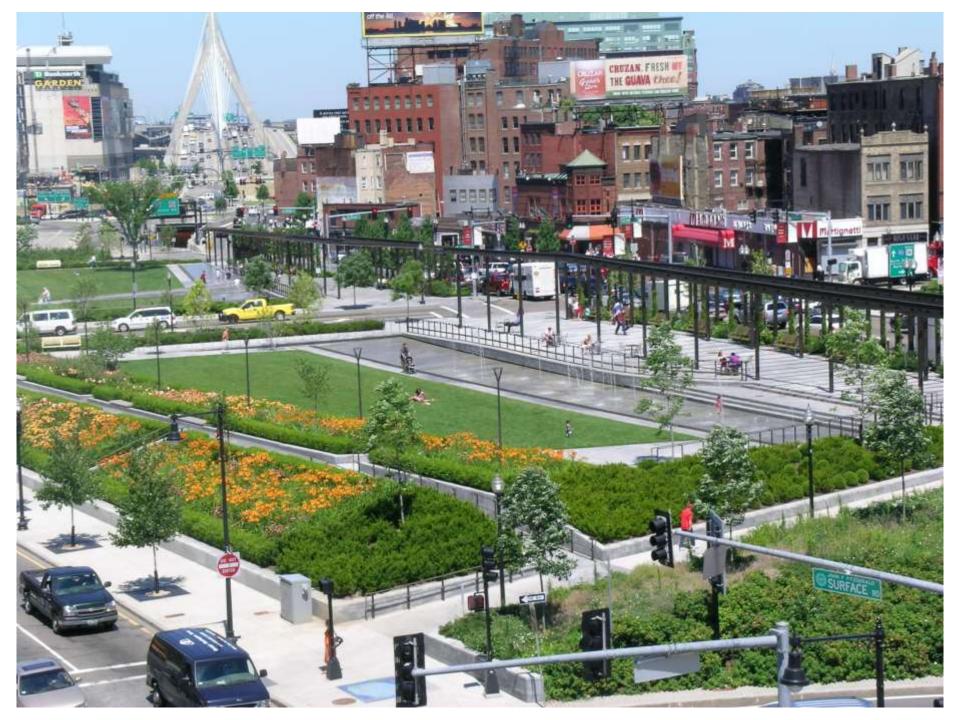

Central Artery Construction 1949-55

Central Artery Designed to a Capacity of 65,000 vehicles/day, within a decade was carrying over 175,000 vehicles/day

**Rose Kennedy Greenway Development Parcels** 

The 'Seven Copley or Post Office Squares' Plan for the Central Artery