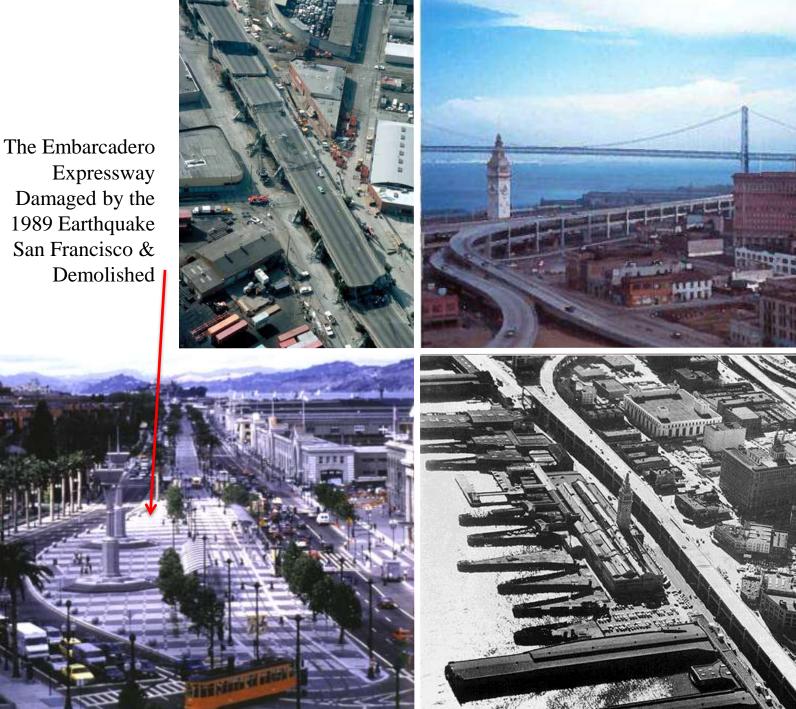

#### Cheonggyecheon River Restoration, Seoul, Korea 2002-2007

President of Korea Lee Myung-bak

Expressway Damaged by the 1989 Earthquake San Francisco &

one of the many stepping stones along the cheonggyecheon