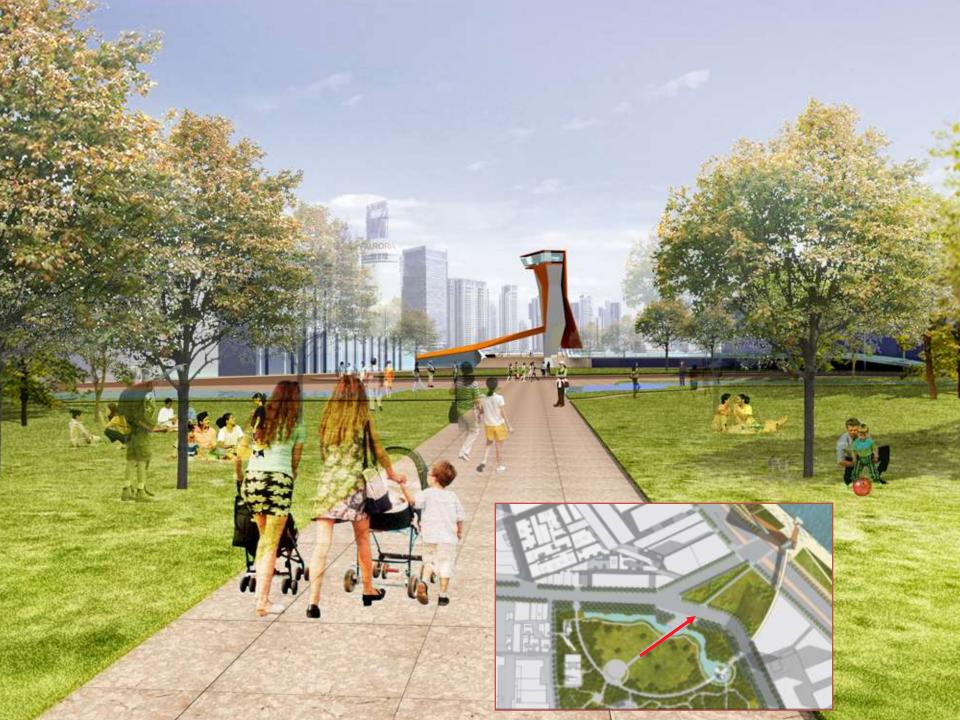

husetts



### CENTRAL WHARF PLAZA Boston Massachusetts









BEFORE

AFTER







## Reconstruction of the Bund, Shanghai 2007-2010 上海市外滩滨水区城市设计























Public Space to be Gained

-

di Nest

al and a second













## 3. The Boulevard Promenade













Lovers Wall from Zhongshan Dong Road 从中山东路看情人墙

- H-

trank ma

mile the House

1111

¥:



Financial Plaza from City 从城市中俯瞰金融广场

OPTION 2 — All Cultural Exhibit Screens 方案二 三部分均为文化展示屏幕 140

#

Ħ

t

#### Financial Plaza systems 金融广场空间系统与结构

light cannons 射灯光柱

### NIGHT LIGHTING 夜间照明











#### Phyto Wall Section 植被墙体剖面图





















# 5. The Floating Park

HIII

2101



The Floating ents Park

4.1



## Six Special Places Along the Bund











# 6. View Tower & Connection to Old City











#### 上海市外滩滨水区城市设计









#### Cheonggyecheon River Restoration, Seoul, Korea 2002-2007



President of Korea Lee Myung-bak

Expressway Damaged by the 1989 Earthquake San Francisco &









one of the many stepping stones along the cheonggyecheon

























### **Three 'Big Digs':** Rethinking the Urban Highway

Alex Krieger - Chann Krieger NBBJ – Harvard GSD 23 February 2012

- 1. Depression of the Central Artery, Boston 1988-2008
  - 2. Cheonggyecheon River Restoration, Seoul, Korea 2003-2006
    - 3. The Redesign of the Bund, Shanghai, China 2007-2010