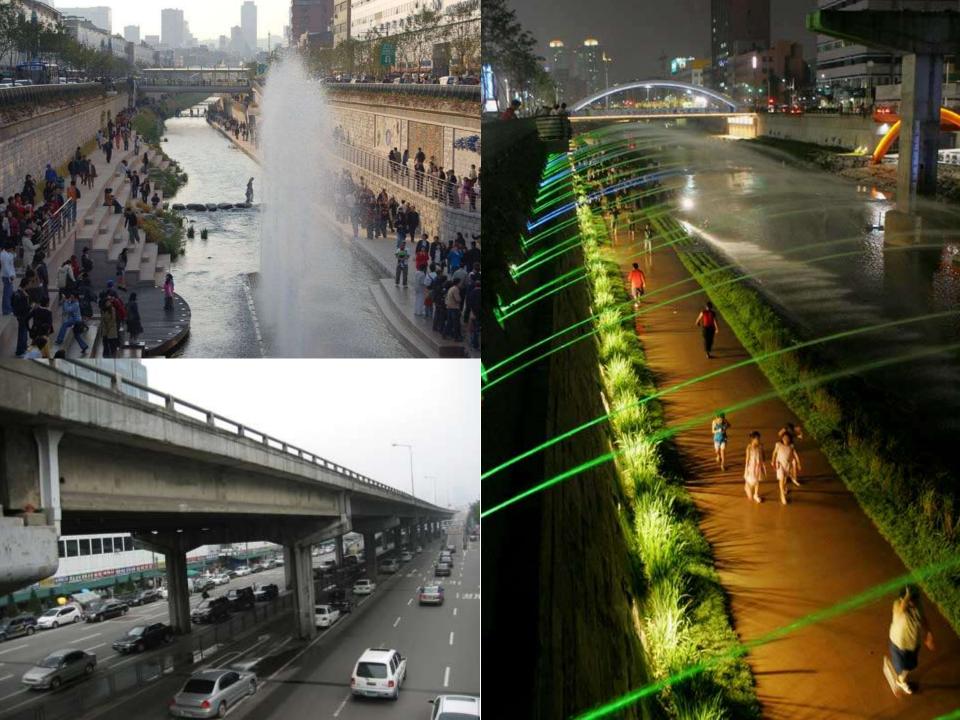

#### Cheonggyecheon River Restoration, Seoul, Korea 2002-2007

President of Korea Lee Myung-bak

Expressway Damaged by the 1989 Earthquake San Francisco &

one of the many stepping stones along the cheonggyecheon