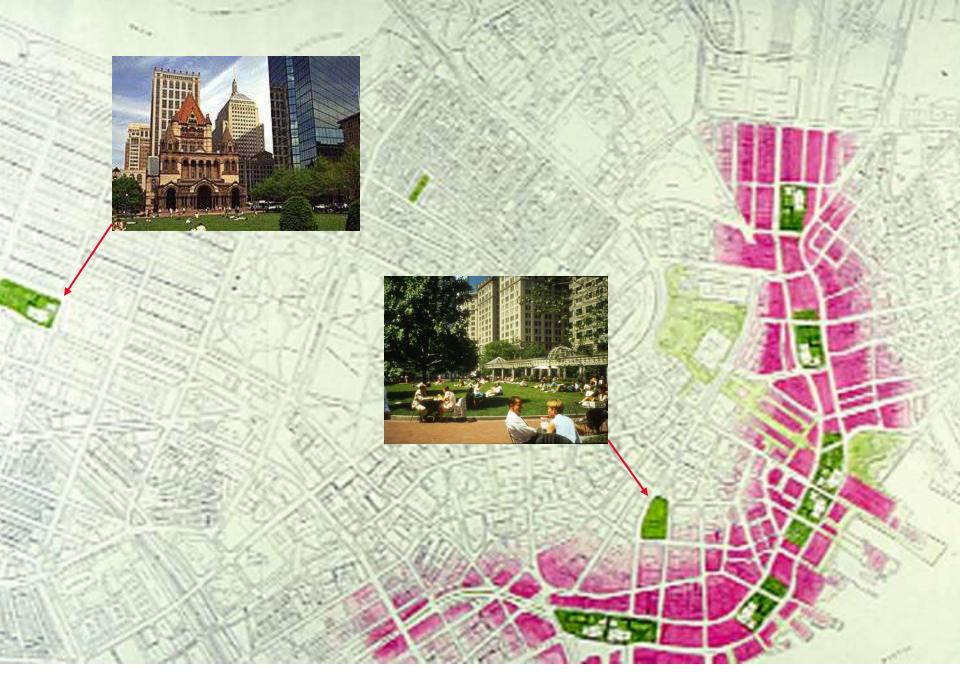

Central Artery Construction 1949-55

Central Artery Designed to a Capacity of 65,000 vehicles/day, within a decade was carrying over 175,000 vehicles/day

**Rose Kennedy Greenway Development Parcels** 

The 'Seven Copley or Post Office Squares' Plan for the Central Artery