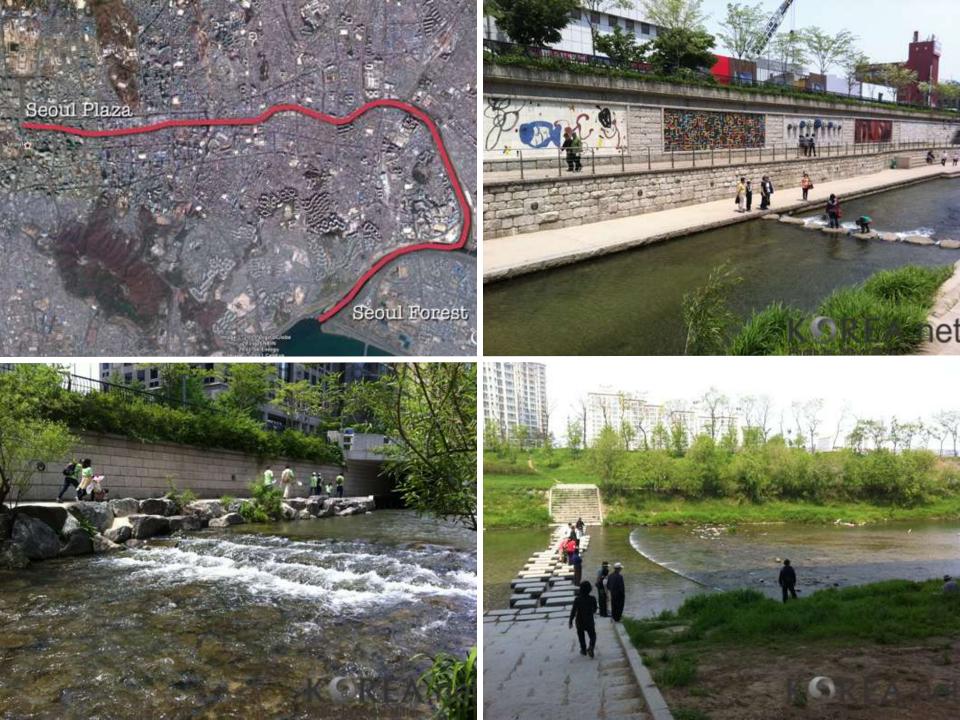

#### Cheonggyecheon River Restoration, Seoul, Korea 2002-2007

President of Korea Lee Myung-bak

Expressway Damaged by the 1989 Earthquake San Francisco &

one of the many stepping stones along the cheonggyecheon