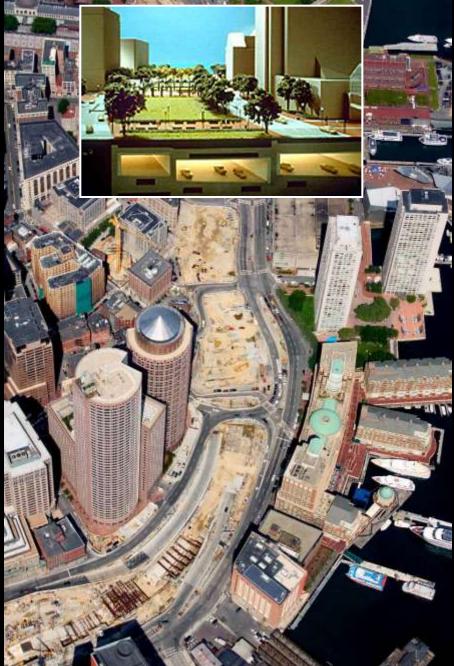

Central Artery Construction 1949-55

Central Artery Designed to a Capacity of 65,000 vehicles/day, within a decade was carrying over 175,000 vehicles/day

**Rose Kennedy Greenway Development Parcels** 

The 'Seven Copley or Post Office Squares' Plan for the Central Artery