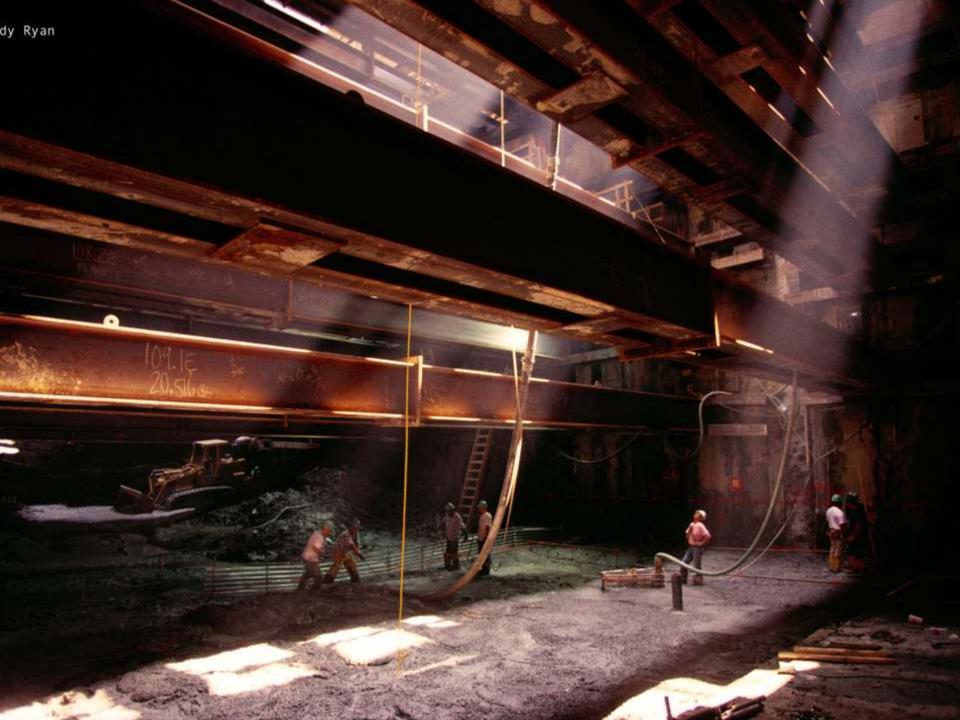

Constructed 1949-1955

Demolished, Rebuilt – and Widened – Underground 1988-2008

down the prices of these items. You get one of today's greatest bargains

ETHYL CORPORATION New York 17, N.Y.

The 1948 Joint Board Metropolitan Master Highway Plan proposed two transportation rings (the 6th & 7th proposed) for Boston: What would become I-128 and an Inner Belt, the 1st, & only, segment of which was built as the Central Artery

Central Artery Construction 1949-55

Central Artery Designed to a Capacity of 65,000 vehicles/day, within a decade was carrying over 175,000 vehicles/day

**Rose Kennedy Greenway Development Parcels** 

The 'Seven Copley or Post Office Squares' Plan for the Central Artery